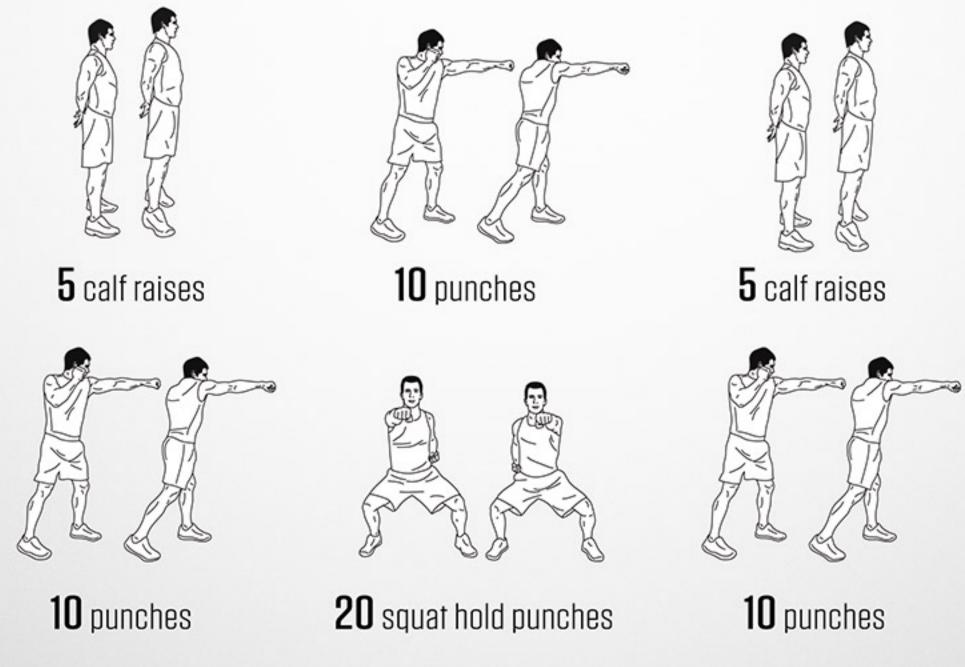

## RR()R

DAREBEE WORKOUT C darebee.com LEVEL I 3 sets LEVEL II 5 sets LEVEL III 7 sets REST up to 2 minutes

**10** punches

**20** squat hold punches

**10** punches