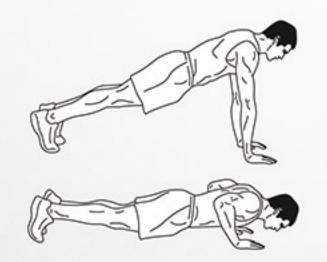

### 3-MINUTE WARRIOR

DAREBEE HIIT WORKOUT © darebee.com LEVEL I 3 sets LEVEL II 5 sets LEVEL III 7 sets REST up to 2 minutes



60sec punches



60sec side kicks





#### **30sec** push-ups

#### **30sec** jump squats

## RR()R

DAREBEE WORKOUT C darebee.com LEVEL I 3 sets LEVEL II 5 sets LEVEL III 7 sets REST up to 2 minutes



**10** punches





**20** squat hold punches





**10** punches



## **INNER** WARRIOR

Hold Hold Repeat the sequence again on the other side.





1. warrior l

2. warrior II

3. lunge







#### 4. lunge with twist

#### <mark>5</mark>. pigeon pose

#### 6. downward dog







#### 7. bow pose 8. child pose 9. reclining hero

#### **KEYBOARD WARRIOR**

DAREBEE WORKOUT © darebee.com 10 reps each exercise. Repeat every couple of hours.

A

TT

PR



arrow - into - table top - into - straight fist - into - claw - into - fist



fist rotations





resistance stretch

resistance press



clench / unclench



thumb folds

##