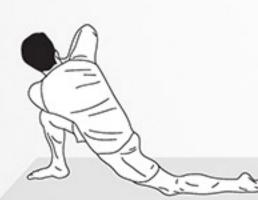

## **INNER** WARRIOR

Hold Hold Repeat the sequence again on the other side.

1. warrior l

2. warrior II

3. lunge

#### 4. lunge with twist