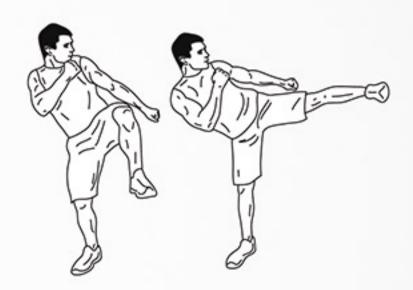

### 3-MINUTE WARRIOR

DAREBEE HIIT WORKOUT © darebee.com LEVEL I 3 sets LEVEL II 5 sets LEVEL III 7 sets REST up to 2 minutes

60sec punches

60sec side kicks