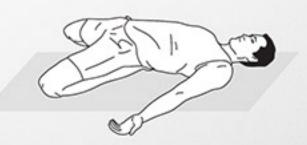

### 3-MINUTE WARRIOR

DAREBEE HIIT WORKOUT © darebee.com LEVEL I 3 sets LEVEL II 5 sets LEVEL III 7 sets REST up to 2 minutes



60sec punches



60sec side kicks





#### **30sec** push-ups

#### **30sec** jump squats

## RR()R

DAREBEE WORKOUT C darebee.com LEVEL I 3 sets LEVEL II 5 sets LEVEL III 7 sets REST up to 2 minutes



**10** punches





**20** squat hold punches





**10** punches



## **INNER** WARRIOR

Hold Hold Repeat the sequence again on the other side.





1. warrior l

2. warrior II

3. lunge







#### 4. lunge with twist

#### <mark>5</mark>. pigeon pose

#### 6. downward dog







#### 7. bow pose 8. child pose 9. reclining hero

#### **KEYBOARD WARRIOR**

DAREBEE WORKOUT © darebee.com 10 reps each exercise. Repeat every couple of hours.

A

TT

PR



arrow - into - table top - into - straight fist - into - claw - into - fist



fist rotations





resistance stretch

resistance press



clench / unclench



thumb folds

## LONE WARRIOR

DAREBEE WORKOUT C darebee.com LEVEL I 3 sets LEVEL II 5 sets LEVEL III 7 sets 2 minutes rest between sets



20 squats



**5** push-ups



#### 20 punches





10 sit-ups

#### 10 reverse crunches





## JAREBEE WORKOUT © darebee.com

LEVEL I 3 sets LEVEL II 5 sets LEVEL III 7 sets REST up to 2 minutes



10 jumping lunges





4 side-to-side lunges



**10** jumping lunges









10 push-ups



#### 10 push-ups







#### 10