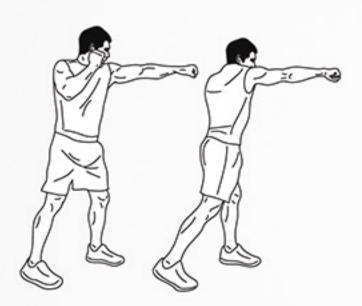

### 3-MINUTE WARRIOR

DAREBEE HIIT WORKOUT © darebee.com LEVEL I 3 sets LEVEL II 5 sets LEVEL III 7 sets REST up to 2 minutes

60sec punches

60sec side kicks