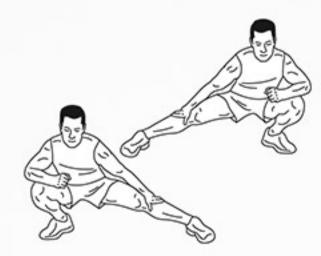

## JAREBEE WORKOUT © darebee.com

LEVEL I 3 sets LEVEL II 5 sets LEVEL III 7 sets REST up to 2 minutes

10 jumping lunges

4 side-to-side lunges

**10** jumping lunges

10 push-ups