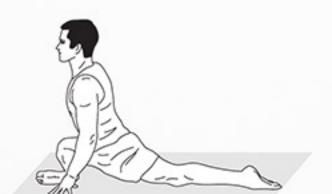

## **INNER** WARRIOR

Hold Hold Repeat the sequence again on the other side.

1. warrior l

2. warrior II

3. lunge