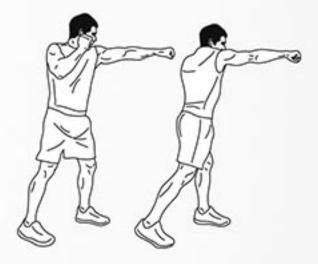

### 3-MINUTE WARRIOR

DAREBEE HIIT WORKOUT © darebee.com LEVEL I 3 sets LEVEL II 5 sets LEVEL III 7 sets REST up to 2 minutes

60sec punches

60sec side kicks