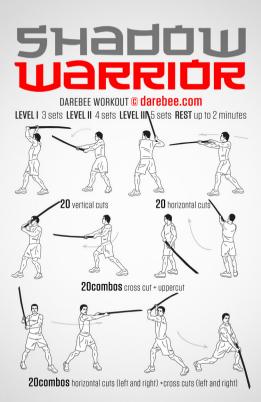

## RR()R

DAREBEE WORKOUT C darebee.com LEVEL I 3 sets LEVEL II 5 sets LEVEL III 7 sets REST up to 2 minutes

**10** punches

**20** squat hold punches

**10** punches