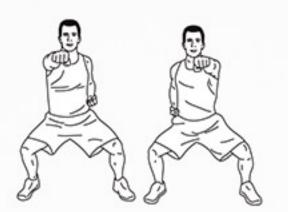

## RR()R

DAREBEE WORKOUT C darebee.com LEVEL I 3 sets LEVEL II 5 sets LEVEL III 7 sets REST up to 2 minutes

**10** punches

**20** squat hold punches

**10** punches