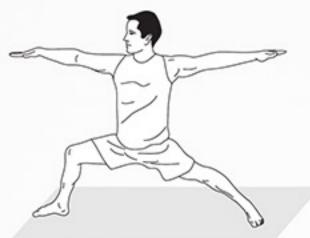

## **INNER** WARRIOR

Hold Hold Repeat the sequence again on the other side.

1. warrior l

2. warrior II

3. lunge