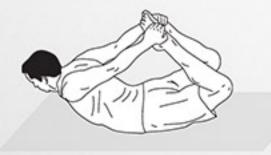

### 3-MINUTE WARRIOR

DAREBEE HIIT WORKOUT © darebee.com LEVEL I 3 sets LEVEL II 5 sets LEVEL III 7 sets REST up to 2 minutes



60sec punches



60sec side kicks





#### **30sec** push-ups

#### **30sec** jump squats

## RR()R

DAREBEE WORKOUT C darebee.com LEVEL I 3 sets LEVEL II 5 sets LEVEL III 7 sets REST up to 2 minutes



**10** punches





**20** squat hold punches





**10** punches



## **INNER** WARRIOR

Hold Hold Repeat the sequence again on the other side.





1. warrior l

2. warrior II

3. lunge







#### 4. lunge with twist

#### <mark>5</mark>. pigeon pose

#### 6. downward dog







#### 7. bow pose 8. child pose 9. reclining hero

#### **KEYBOARD WARRIOR**

DAREBEE WORKOUT © darebee.com 10 reps each exercise. Repeat every couple of hours.

A

TT

PR



arrow - into - table top - into - straight fist - into - claw - into - fist



fist rotations





resistance stretch

resistance press



clench / unclench



thumb folds

## LONE WARRIOR

DAREBEE WORKOUT C darebee.com LEVEL I 3 sets LEVEL II 5 sets LEVEL III 7 sets 2 minutes rest between sets



20 squats



**5** push-ups



#### 20 punches





10 sit-ups

#### 10 reverse crunches





## JAREBEE WORKOUT © darebee.com

LEVEL I 3 sets LEVEL II 5 sets LEVEL III 7 sets REST up to 2 minutes



10 jumping lunges





4 side-to-side lunges



**10** jumping lunges









10 push-ups



#### 10 push-ups







###