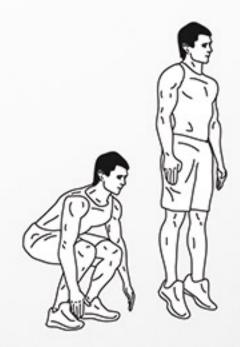

### 3-MINUTE WARRIOR

DAREBEE HIIT WORKOUT © darebee.com LEVEL I 3 sets LEVEL II 5 sets LEVEL III 7 sets REST up to 2 minutes



60sec punches



60sec side kicks





#### **30sec** push-ups

#### **30sec** jump squats

## RR()R

DAREBEE WORKOUT C darebee.com LEVEL I 3 sets LEVEL II 5 sets LEVEL III 7 sets REST up to 2 minutes



**10** punches





**20** squat hold punches





**10** punches



## **INNER** WARRIOR

Hold Hold Repeat the sequence again on the other side.





1. warrior l

2. warrior II

3. lunge







#### 4. lunge with twist

#### <mark>5</mark>. pigeon pose

#### 6. downward dog







#### 7. bow pose 8. child pose 9. reclining hero

#### **KEYBOARD WARRIOR**

DAREBEE WORKOUT © darebee.com 10 reps each exercise. Repeat every couple of hours.

A

TT

PR



arrow - into - table top - into - straight fist - into - claw - into - fist



fist rotations





resistance stretch

resistance press



clench / unclench



thumb folds