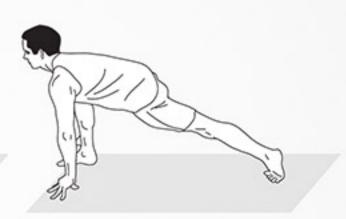

### 3-MINUTE WARRIOR

DAREBEE HIIT WORKOUT © darebee.com LEVEL I 3 sets LEVEL II 5 sets LEVEL III 7 sets REST up to 2 minutes



60sec punches



60sec side kicks





#### **30sec** push-ups

#### **30sec** jump squats

## RR()R

DAREBEE WORKOUT C darebee.com LEVEL I 3 sets LEVEL II 5 sets LEVEL III 7 sets REST up to 2 minutes



**10** punches





**20** squat hold punches





**10** punches



## **INNER** WARRIOR

Hold Hold Repeat the sequence again on the other side.





1. warrior l

2. warrior II

3. lunge







#### 4. lunge with twist

#### <mark>5</mark>. pigeon pose

#### 6. downward dog







#### 7. bow pose 8. child pose 9. reclining hero

#### **KEYBOARD WARRIOR**

DAREBEE WORKOUT © darebee.com 10 reps each exercise. Repeat every couple of hours.

A

TT

PR



arrow - into - table top - into - straight fist - into - claw - into - fist



fist rotations





resistance stretch

resistance press



clench / unclench



thumb folds

## LONE WARRIOR

DAREBEE WORKOUT C darebee.com LEVEL I 3 sets LEVEL II 5 sets LEVEL III 7 sets 2 minutes rest between sets



20 squats



**5** push-ups



#### 20 punches





10 sit-ups

#### 10 reverse crunches





## JAREBEE WORKOUT © darebee.com

LEVEL I 3 sets LEVEL II 5 sets LEVEL III 7 sets REST up to 2 min