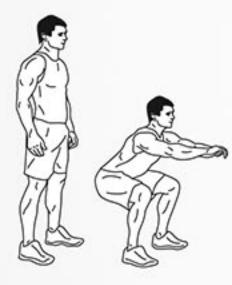

## JAREBEE WORKOUT © darebee.com

LEVEL I 3 sets LEVEL II 5 sets LEVEL III 7 sets REST up to 2 minutes

10 jumping lunges

4 side-to-side lunges

**10** jumping lunges

10 push-ups

#### 10 push-ups