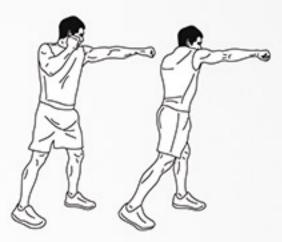

## RR()R

DAREBEE WORKOUT C darebee.com LEVEL I 3 sets LEVEL II 5 sets LEVEL III 7 sets REST up to 2 minutes

**10** punches

**20** squat hold punches

**10** punches