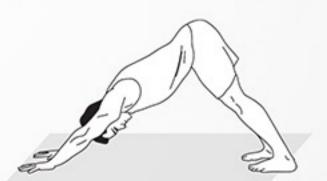

### 3-MINUTE WARRIOR

DAREBEE HIIT WORKOUT © darebee.com LEVEL I 3 sets LEVEL II 5 sets LEVEL III 7 sets REST up to 2 minutes



60sec punches



60sec side kicks





#### **30sec** push-ups

#### **30sec** jump squats

## RR()R

DAREBEE WORKOUT C darebee.com LEVEL I 3 sets LEVEL II 5 sets LEVEL III 7 sets REST up to 2 minutes



**10** punches





**20** squat hold punches





**10** punches



## **INNER** WARRIOR

Hold Hold Repeat the sequence again on the other side.





1. warrior l

2. warrior II

3. lunge







#### 4. lunge with twist

#### <mark>5</mark>. pigeon pose

#### 6. downward dog







#### 7. bow pose 8. child pose 9. reclining hero

#### **KEYBOARD WARRIOR**

DAREBEE WORKOUT © darebee.com 10 reps each exercise. Repeat every couple of hours.

A

TT

PR



arrow - into - table top - into - straight fist - into - claw - into - fist



fist rotations





resistance stretch

resistance press



clench / unclench



thumb folds

## LONE WARRIOR

DAREBEE WORKOUT C darebee.com LEVEL I 3 sets LEVEL II 5 sets LEVEL III 7 sets 2 minutes rest between sets



20 squats



**5** push-ups



#### 20 punches





10 sit-ups

#### 10 reverse crunches





## JAREBEE WORKOUT © darebee.com

LEVEL I 3 sets LEVEL II 5 sets LEVEL III 7 sets REST up to 2 minutes



10 jumping lunges





4 side-to-side