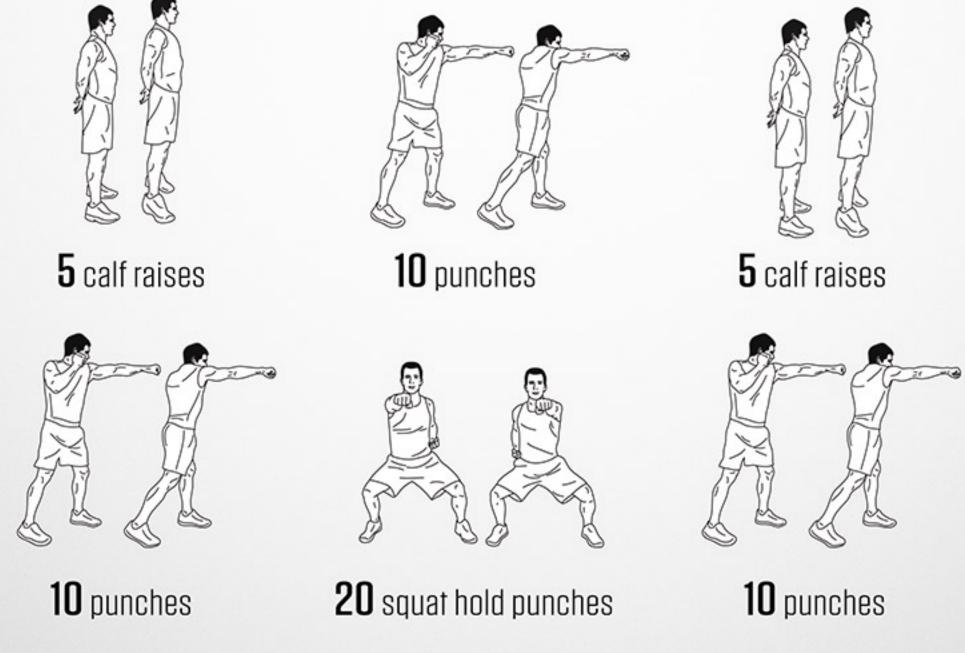

## RR()R

DAREBEE WORKOUT C darebee.com LEVEL I 3 sets LEVEL II 5 sets LEVEL III 7 sets REST up to 2 minutes

**10** punches

**20** squat hold punches

**10** punches