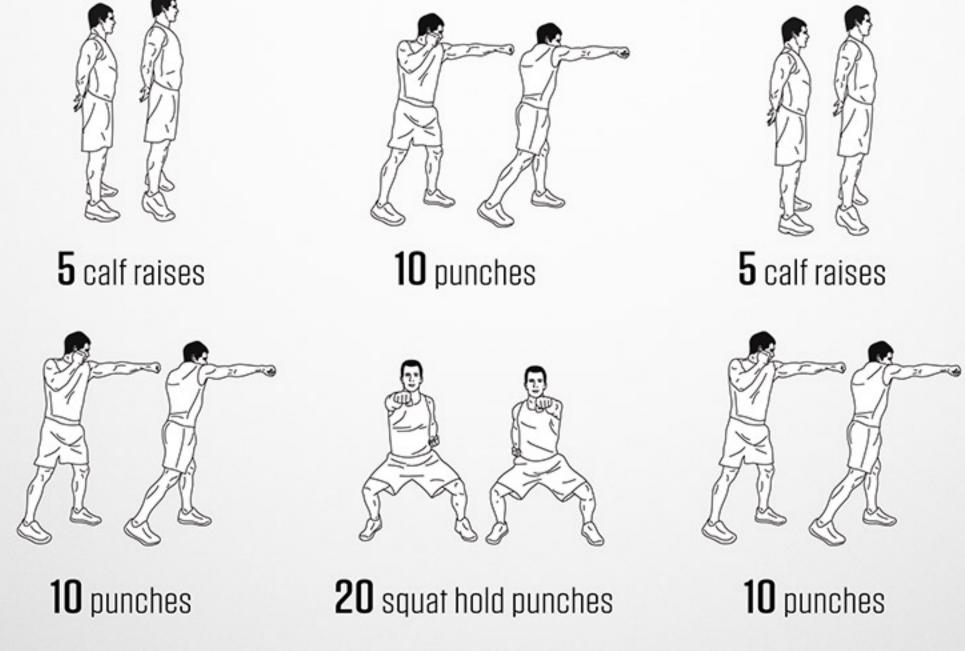

## RR()R

DAREBEE WORKOUT C darebee.com LEVEL I 3 sets LEVEL II 5 sets LEVEL III 7 sets REST up to 2 minutes

**10** punches

**20** squat hold punches

**10** punches