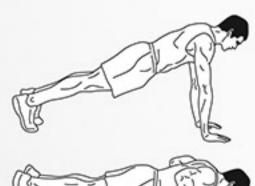

## JAREBEE WORKOUT © darebee.com

LEVEL I 3 sets LEVEL II 5 sets LEVEL III 7 sets REST up to 2 minutes

10 jumping lunges

4 side-to-side lunges

**10** jumping lunges

10 push-ups

#### 10 push-ups