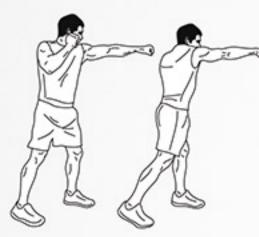

## RR()R

DAREBEE WORKOUT C darebee.com LEVEL I 3 sets LEVEL II 5 sets LEVEL III 7 sets REST up to 2 minutes

**10** punches

**20** squat hold punches

**10** punches