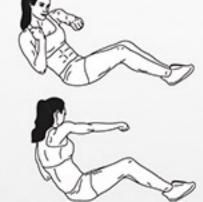

# **AREBEE WORKOUT © darebee.com**

LEVEL I 3 sets LEVEL II 5 sets LEVEL III 7 sets REST up to 2 minutes

10 lunge punches

**20** punches

**10** lunge punches

**20** punches

20 punches

**10** sit-up punches

20 sitting punches

10 sit-up punches