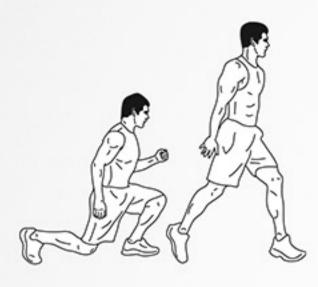

## JAREBEE WORKOUT © darebee.com

LEVEL I 3 sets LEVEL II 5 sets LEVEL III 7 sets REST up to 2 minutes

10 jumping lunges

4 side-to-side lunges

**10** jumping lunges

10 push-ups