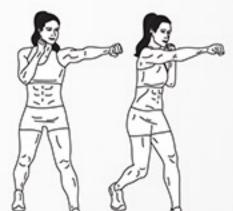

### 3-MINUTE WARRIOR

DAREBEE HIIT WORKOUT © darebee.com LEVEL I 3 sets LEVEL II 5 sets LEVEL III 7 sets REST up to 2 minutes

60sec punches

60sec side kicks