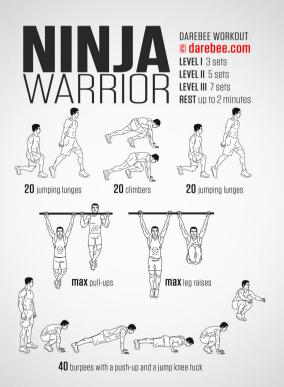

## JAREBEE WORKOUT © darebee.com

LEVEL I 3 sets LEVEL II 5 sets LEVEL III 7 sets REST up to 2 minutes

10 jumping lunges

4 side-to-side lunges

**10** jumping lunges

10 push-ups