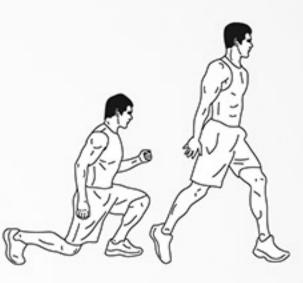

# **AREBEE WORKOUT © darebee.com**

LEVEL I 3 sets LEVEL II 5 sets LEVEL III 7 sets REST up to 2 minutes

10 lunge punches

**20** punches

**10** lunge punches

**20** punches

20 punches

**10** sit-up punches