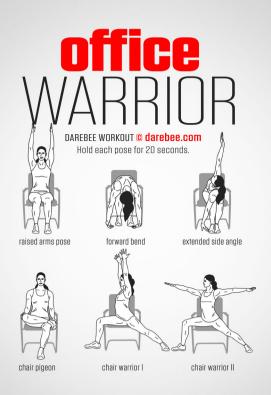

## **INNER** WARRIOR

Hold Hold Repeat the sequence again on the other side.

1. warrior l

2. warrior II

3. lunge

#### 4. lunge with twist

#### <mark>5</mark>. pigeon pose

#### 6. downward dog

#### 7. bow pose 8. child pose 9. reclining hero