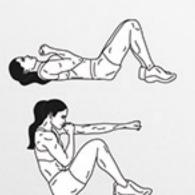

# **AREBEE WORKOUT © darebee.com**

LEVEL I 3 sets LEVEL II 5 sets LEVEL III 7 sets REST up to 2 minutes

10 lunge punches

**20** punches

**10** lunge punches

**20** punches

20 punches

**10** sit-up punches

20 sitting punches

10 sit-up punches