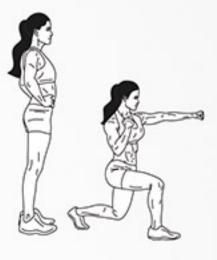

# **AREBEE WORKOUT © darebee.com**

LEVEL I 3 sets LEVEL II 5 sets LEVEL III 7 sets REST up to 2 minutes

10 lunge punches

**20** punches

**10** lunge punches

**20** punches

20 punches

**10** sit-up punches

20 sitting punches

10 sit-up punches