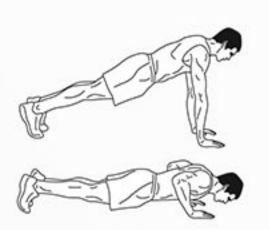

## LONE WARRIOR

DAREBEE WORKOUT C darebee.com LEVEL I 3 sets LEVEL II 5 sets LEVEL III 7 sets 2 minutes rest between sets

20 squats

**5** push-ups

#### 20 punches

10 sit-ups