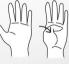

#### **KEYBOARD WARRIOR**

DAREBEE WORKOUT © darebee.com 10 reps each exercise. Repeat every couple of hours.

A

TT

PR

arrow - into - table top - into - straight fist - into - claw - into - fist

fist rotations

resistance stretch

resistance press

clench / unclench

thumb folds