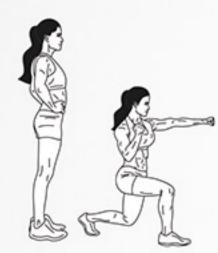

## JAREBEE WORKOUT © darebee.com

LEVEL I 3 sets LEVEL II 5 sets LEVEL III 7 sets REST up to 2 minutes

10 jumping lunges

4 side-to-side lunges

**10** jumping lunges

10 push-ups