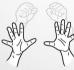

#### **KEYBOARD WARRIOR**

DAREBEE WORKOUT © darebee.com 10 reps each exercise. Repeat every couple of hours.

A

TT

PR

arrow - into - table top - into - straight fist - into - claw - into - fist

fist rotations

resistance stretch

resistance press

clench / unclench

thumb folds