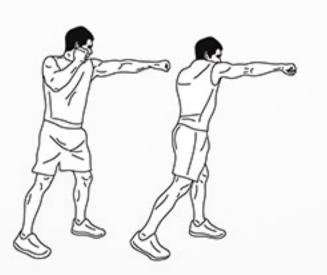

# **AREBEE WORKOUT © darebee.com**

LEVEL I 3 sets LEVEL II 5 sets LEVEL III 7 sets REST up to 2 minutes

10 lunge punches

**20** punches

**10** lunge punches

**20** punches

20 punches

**10** sit-up punches

20 sitting punches

10 sit-up punches