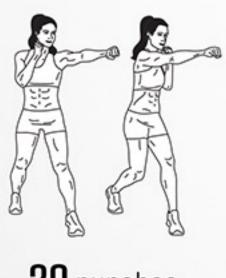

### 3-MINUTE WARRIOR

DAREBEE HIIT WORKOUT © darebee.com LEVEL I 3 sets LEVEL II 5 sets LEVEL III 7 sets REST up to 2 minutes

60sec punches

60sec side kicks