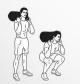

10 lunges

10 deadlifts

10 squats

10 upright rows

**max** staggered push-ups

10 sitting twists

10 bag throws

10 squats

# DAREBEE WORKOUT C darebee.com

2 minutes rest between exercises

**12** squats **x 3 sets** in total 20 seconds rest

**12** uneven push-ups **x 3 sets** in total 20 seconds rest

**8** upright rows **x 3 sets** in total 20 seconds rest