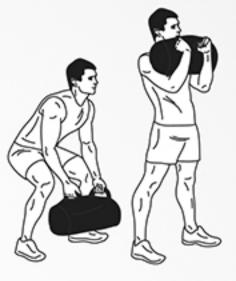

10 lunges

10 deadlifts

10 squats

10 upright rows

**max** staggered push-ups

10 sitting twists

10 bag throws

10 squats

### DAREBEE WORKOUT C darebee.com

LEVEL I 3 sets LEVEL II 5 sets LEVEL III 7 sets REST up to 2 minutes

**20** rows

20 lunges

5 push-up & drag

20 squats

20 throws

5 push-up & drag