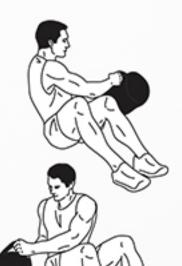

**8** deadlifts **x 3 sets** in total 20 seconds rest **12** knee-ins & twist **x 3 sets** in total 20 seconds rest

2 minutes

elbow plank hold once

40 high knees

20 squats

10steps duck walk

10 plank jump-ins