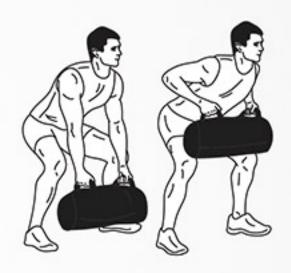

### DAREBEE WORKOUT C darebee.com

LEVEL I 3 sets LEVEL II 5 sets LEVEL III 7 sets REST up to 2 minutes

**20** rows

20 lunges

5 push-up & drag

20 squats

20 throws

5 push-up & drag