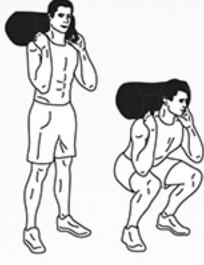

10 lunges

10 deadlifts

10 squats

10 upright rows

**max** staggered push-ups

10 sitting twists

10 bag throws

10 squats

**8** deadlifts **x 3 sets** in total 20 seconds rest **12** knee-ins & twist **x 3 sets** in total 20 seconds rest

2 minutes

elbow plank hold once

40 high knees

20 squats

10steps duck walk

10 plank jump-ins