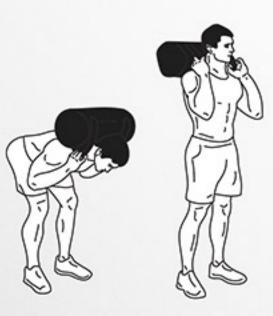

**8** deadlifts **x 3 sets** in total 20 seconds rest **12** knee-ins & twist **x 3 sets** in total 20 seconds rest

2 minutes

elbow plank hold once

40 high knees

20 squats

10steps duck walk

10 plank jump-ins

### DAREBEE WORKOUT C darebee.com

LEVEL I 3 sets LEVEL II 5 sets LEVEL III 7 sets REST up to 2 minutes

**20** rows

20 lunges

5 push-up & drag

20 squats

20 throws

5 push-up & drag