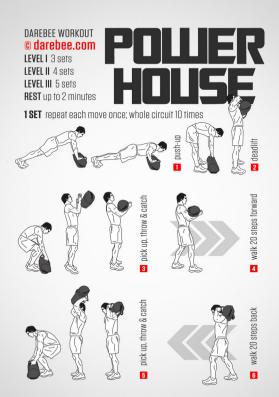

# DAREBEE WORKOUT C darebee.com

2 minutes rest between exercises

**12** squats **x 3 sets** in total 20 seconds rest

**12** uneven push-ups **x 3 sets** in total 20 seconds rest

**8** upright rows **x 3 sets** in total 20 seconds rest

**8** deadlifts **x 3 sets** in total 20 seconds rest **12** knee-ins & twist **x 3 sets** in total 20 seconds rest

2 minutes

elbow plank hold once

40 high knees

20 squats

10steps duck walk

10 plank jump-ins