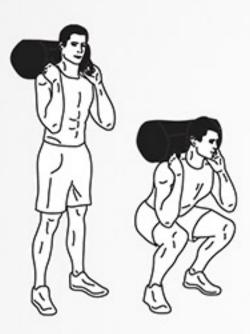

10 lunges

10 deadlifts

10 squats

10 upright rows

**max** staggered push-ups

10 sitting twists

10 bag throws

10 squats

16 squats

12 deadlifts

12 upright rows

12 upeven push-ups

max push-up & slide