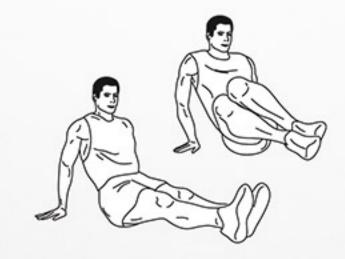

**8** deadlifts **x 3 sets** in total 20 seconds rest **12** knee-ins & twist **x 3 sets** in total 20 seconds rest

2 minutes

elbow plank hold once

40 high knees

20 squats

10steps duck walk

10 plank jump-ins