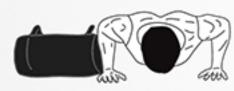

# DAREBEE WORKOUT C darebee.com

2 minutes rest between exercises

**12** squats **x 3 sets** in total 20 seconds rest

**12** uneven push-ups **x 3 sets** in total 20 seconds rest

**8** upright rows **x 3 sets** in total 20 seconds rest