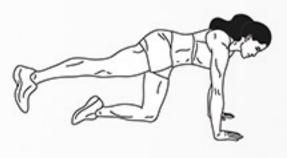

#### 4 downward upward dogs

# Sloth

DAREBEE WORKOUT © darebee.com LEVEL I 3 sets LEVEL II 5 sets LEVEL III 7 sets REST up to 2 minutes Note: go as slow as possible

6 downward upward dog

20 back kicks

20 side leg raises

6 butterfly dips