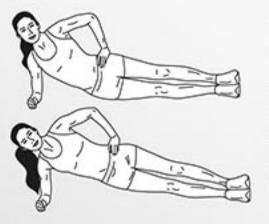

**14** bridges **x 4 sets** in total 20 seconds rest between sets

**14** side bridges **x 4 sets** in total 20 seconds rest between sets

**14** clamshells **x 4 sets** in total 20 seconds rest between sets