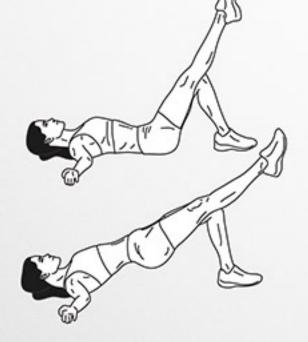

# DAREBEE WORKOUT © darebee.com

LEVEL I 3 sets LEVEL II 4 sets LEVEL III 5 sets REST up to 2 minutes

40 leg extensions

40 side leg lifts

40 plank leg swings

40 single leg bridges

40 single leg swings

40 side leg raises