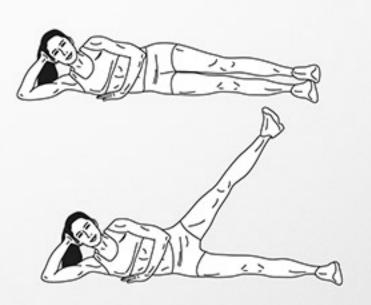

# Sloth

DAREBEE WORKOUT © darebee.com LEVEL I 3 sets LEVEL II 5 sets LEVEL III 7 sets REST up to 2 minutes Note: go as slow as possible

6 downward upward dog

20 back kicks

20 side leg raises

6 butterfly dips

20 bridge taps