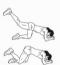

# Sloth

DAREBEE WORKOUT © darebee.com LEVEL I 3 sets LEVEL II 5 sets LEVEL III 7 sets REST up to 2 minutes Note: go as slow as possible

6 downward upward dog

20 back kicks

20 side leg raises

6 butterfly dips

20 bridge taps