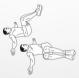

# DAREBEE WORKOUT C darebee.com LEVEL I 3 sets LEVEL II 5 sets LEVEL III 7 sets REST up to 2 minutes

ar

20 leg swings

4 upward downward dog

20 bridges

### 20 flutter kicks

4 sitting twists

20 side leg raises