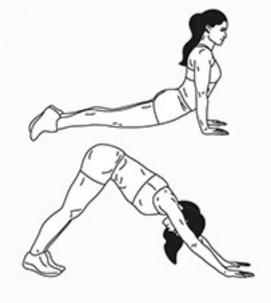

# DAREBEE WORKOUT C darebee.com LEVEL I 3 sets LEVEL II 5 sets LEVEL III 7 sets REST up to 2 minutes

ar

20 leg swings

4 upward downward dog

20 bridges