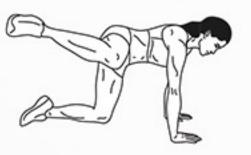

# Sloth

DAREBEE WORKOUT © darebee.com LEVEL I 3 sets LEVEL II 5 sets LEVEL III 7 sets REST up to 2 minutes Note: go as slow as possible

6 downward upward dog

20 back kicks

20 side leg raises

6 butterfly dips