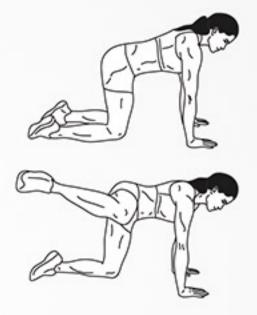

# DAREBEE WORKOUT C darebee.com LEVEL I 3 sets LEVEL II 5 sets LEVEL III 7 sets REST up to 2 minutes

ar

20 leg swings

4 upward downward dog

20 bridges

### 20 flutter kicks

4 sitting twists

20 side leg raises