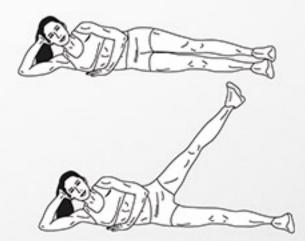

Demeter

DAREBEE WORKOUT © darebee.com LEVEL I 3 sets LEVEL II 5 sets LEVEL III 7 sets REST up to 2 minutes

10 leg extensions

10 side leg extensions

10 glute flex

10 bridges

10 half wipers

10 V-extensions

10 clamshells