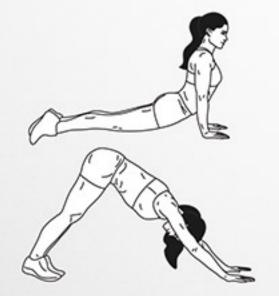

# DAREBEE WORKOUT C darebee.com LEVEL I 3 sets LEVEL II 5 sets LEVEL III 7 sets REST up to 2 minutes

ar

20 leg swings

4 upward downward dog

20 bridges

### 20 flutter kicks

4 sitting twists

20 side leg raises