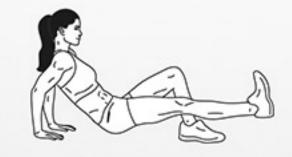

# DAREBEE WORKOUT © darebee.com

LEVEL I 3 sets LEVEL II 4 sets LEVEL III 5 sets REST up to 2 minutes

40 leg extensions

40 side leg lifts

40 plank leg swings

40 single leg bridges

40 single leg swings

40 side leg raises