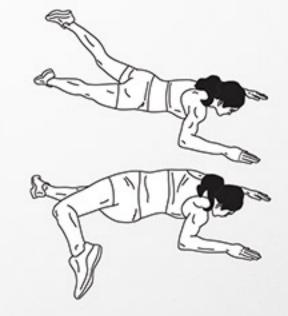

#### DAREBEE WORKOUT © **darebee.com**

Level I 3 sets Level II 5 sets Level III 7 sets 2 minutes rest

10 bridges

20 side leg raises

10 flutter kicks

20 alt arm / leg raises

10 superman extensions

10 prone reverse flyes