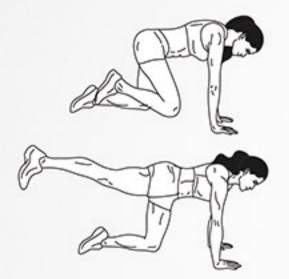

# DAREBEE WORKOUT C darebee.com LEVEL I 3 sets LEVEL II 5 sets LEVEL III 7 sets REST up to 2 minutes

ar

20 leg swings

4 upward downward dog

20 bridges

### 20 flutter kicks

4 sitting twists

20 side leg raises