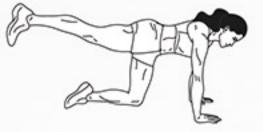

# DAREBEE WORKOUT C darebee.com LEVEL I 3 sets LEVEL II 5 sets LEVEL III 7 sets REST up to 2 minutes

ar

20 leg swings

4 upward downward dog

20 bridges

### 20 flutter kicks

4 sitting twists

20 side leg raises