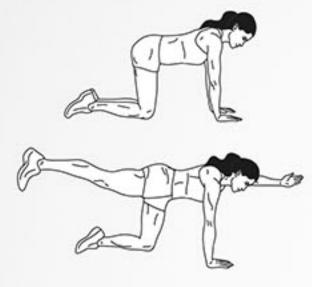

# DAREBEE WORKOUT C darebee.com LEVEL I 3 sets LEVEL II 5 sets LEVEL III 7 sets REST up to 2 minutes

ar

20 leg swings

4 upward downward dog

20 bridges

#### 4 downward upward dogs