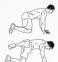

# DAREBEE WORKOUT C darebee.com LEVEL I 3 sets LEVEL II 5 sets LEVEL III 7 sets REST up to 2 minutes

ar

20 leg swings

4 upward downward dog

20 bridges

### 20 flutter kicks

4 sitting twists

20 side leg raises