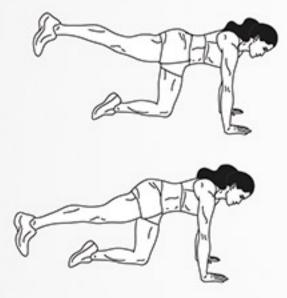

# DAREBEE WORKOUT C darebee.com LEVEL I 3 sets LEVEL II 5 sets LEVEL III 7 sets REST up to 2 minutes

ar

20 leg swings

4 upward downward dog

20 bridges

#### 4 downward upward dogs