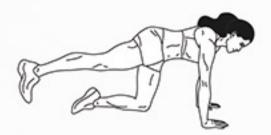

# DAREBEE WORKOUT C darebee.com LEVEL I 3 sets LEVEL II 5 sets LEVEL III 7 sets REST up to 2 minutes

ar

20 leg swings

4 upward downward dog

20 bridges

### 20 flutter kicks

4 sitting twists

20 side leg raises