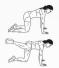

# DAREBEE WORKOUT C darebee.com LEVEL I 3 sets LEVEL II 5 sets LEVEL III 7 sets REST up to 2 minutes

ar

20 leg swings

4 upward downward dog

20 bridges

### 20 flutter kicks

4 sitting twists

20 side leg raises