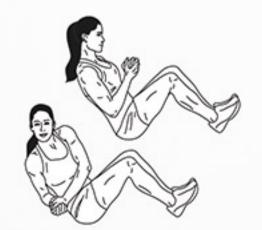

#### BY DAREBEE © darebee.com LEVEL I 3 sets LEVEL II 5 sets LEVEL III 7 sets REST up to 2 minutes

20 leg raises

5 upward downward dog

10 knee-in extensions

20 side leg raises

10 air bike crunches

10 crunches