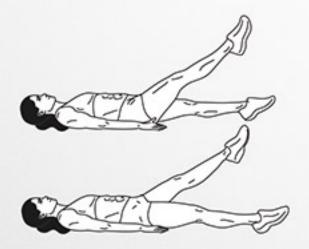

### 20 flutter kicks

4 sitting twists

20 side leg raises

#### 40 straight leg extensions

40 knee in extensions

40 extended swings

40 alt arm / leg raises

10 bridges

10 half wipers