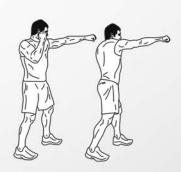

### BOXER SPEED

DAREBEE BOXING WORKOUT © darebee.com LEVEL I 3 sets LEVEL II 4 sets LEVEL III 5 sets REST 2 minutes

**15sec** push-ups

**15sec** jab + cross

**30sec** jump rope

15sec push-ups

15sec hooks

**30sec** jump rope

15sec push-ups

**15sec** uppercuts

**30sec** jump rope

DAREBEE WORKOUT © darebee.com
LEVEL I 3 sets LEVEL II 4 sets LEVEL III 5 sets REST 2 minutes