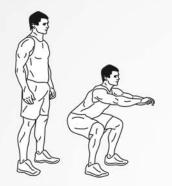

### reset

DAREBEE WORKOUT © darebee.com

LEVEL I 3 sets LEVEL II 4 sets LEVEL III 5 sets REST up to 2 minutes

**20** squats

10 push-ups

20-count plank

20 squats

10 push-ups

20-count plank

1 minute jump rope

1 minute crunches