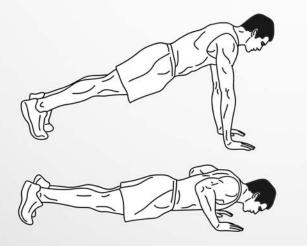

### BOXER SPEED

DAREBEE BOXING WORKOUT © darebee.com LEVEL I 3 sets LEVEL II 4 sets LEVEL III 5 sets REST 2 minutes

**15sec** push-ups

**15sec** jab + cross

**30sec** jump rope

15sec push-ups

15sec hooks

**30sec** jump rope

15sec push-ups

**15sec** uppercuts

**30sec** jump rope

DAREBEE WORKOUT © darebee.com
LEVEL I 3 sets LEVEL II 4 sets LEVEL III 5 sets REST 2 minutes