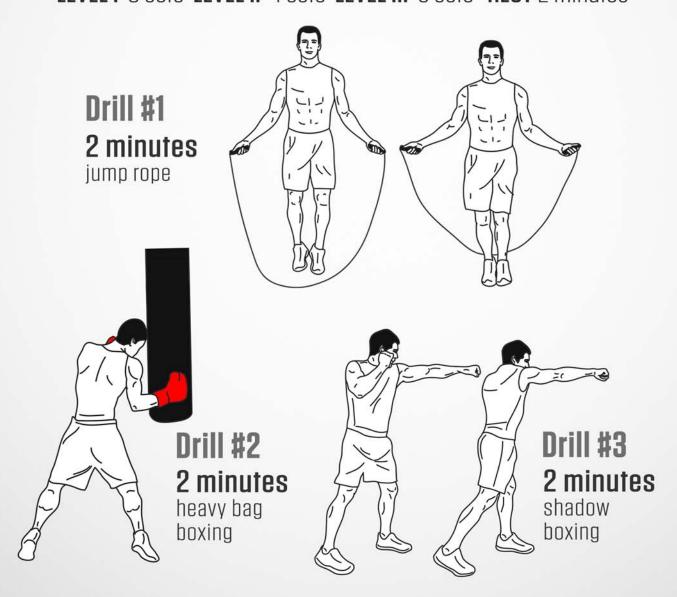

### BOXER SPEED

DAREBEE BOXING WORKOUT © darebee.com LEVEL I 3 sets LEVEL II 4 sets LEVEL III 5 sets REST 2 minutes

**15sec** push-ups

**15sec** jab + cross

**30sec** jump rope

15sec push-ups

15sec hooks

**30sec** jump rope

15sec push-ups

**15sec** uppercuts

**30sec** jump rope

DAREBEE WORKOUT © darebee.com
LEVEL I 3 sets LEVEL II 4 sets LEVEL III 5 sets REST 2 minutes