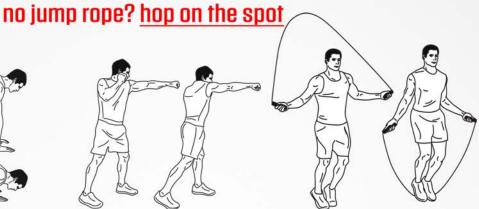

15sec push-ups

**15sec** uppercuts

**30sec** jump rope

DAREBEE WORKOUT © darebee.com
LEVEL I 3 sets LEVEL II 4 sets LEVEL III 5 sets REST 2 minutes

## Rope

DAREBEE WORKOUT © darebee.com