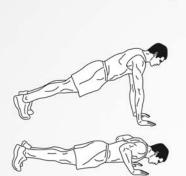

### BOXER SPEED

DAREBEE BOXING WORKOUT © darebee.com LEVEL I 3 sets LEVEL II 4 sets LEVEL III 5 sets REST 2 minutes

**15sec** push-ups

**15sec** jab + cross

**30sec** jump rope

15sec push-ups

15sec hooks

**30sec** jump rope