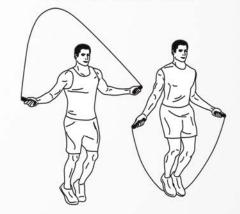

### BOXER SPEED

DAREBEE BOXING WORKOUT © darebee.com LEVEL I 3 sets LEVEL II 4 sets LEVEL III 5 sets REST 2 minutes



**15sec** push-ups



**15sec** jab + cross



**30sec** jump rope



15sec push-ups



15sec hooks



**30sec** jump rope



15sec push-ups



**15sec** uppercuts



**30sec** jump rope

DAREBEE WORKOUT © darebee.com
LEVEL I 3 sets LEVEL II 4 sets LEVEL III 5 sets REST 2 minutes



## Rope

DAREBEE WORKOUT © darebee.com



# POSSER DAREBEE WORKOUT G darebee.com 5 sets | 2 minutes rest





**30** jump rope skips

3 push-ups

**30** jump rope skips

**3** push-ups

**30** jump rope skips

**3** push-ups

**30** jump rope skips

3 push-ups

**30** jump rope skips

3 push-ups

done

### POWER 5HP

### DAREBEE WORKOUT © darebee.com

LEVEL I 3 sets LEVEL II 5 sets LEVEL III 7 sets REST up to 2 minutes



**40** jump rope skips



4 classic grip push-ups



**40** punches



**40** jump rope skips



4 wide grip push-ups



**40** punches



**40** jump rope skips



4 close grip push-ups



*