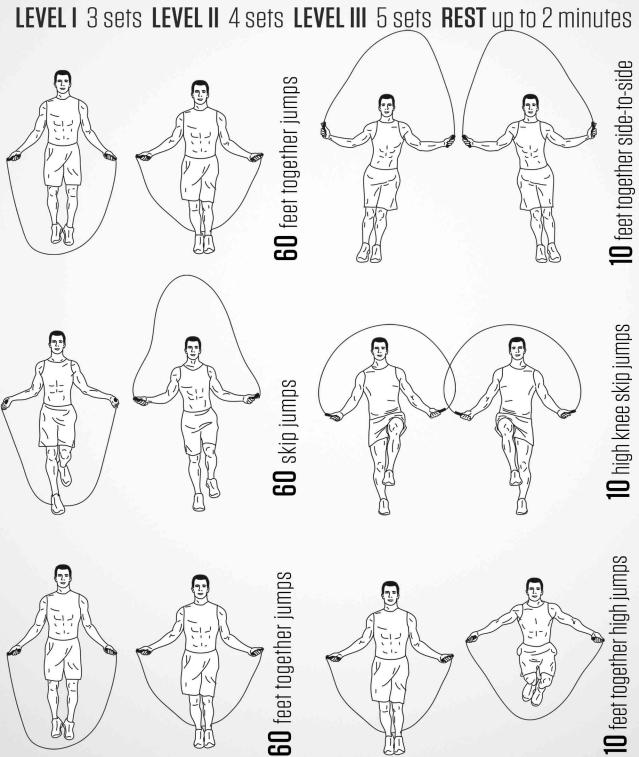

### DAREBEE WORKOUT © darebee.com

LEVEL I 3 sets LEVEL II 5 sets LEVEL III 7 sets REST up to 2 minutes

**40** jump rope skips

4 classic grip push-ups

**40** punches

**40** jump rope skips

4 wide grip push-ups

**40** punches

**40** jump rope skips

4 close grip push-ups

**40** punches