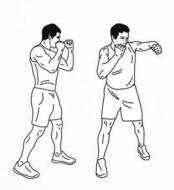

### BOXER SPEED

DAREBEE BOXING WORKOUT © darebee.com LEVEL I 3 sets LEVEL II 4 sets LEVEL III 5 sets REST 2 minutes

**15sec** push-ups

**15sec** jab + cross

**30sec** jump rope

15sec push-ups

15sec hooks

**30sec** jump rope

15sec push-ups

**15sec** uppercuts

**30sec** jump rope

DAREBEE WORKOUT © darebee.com
LEVEL I 3 sets LEVEL II 4 sets LEVEL III 5 sets REST 2 minutes