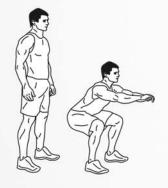

### reset

DAREBEE WORKOUT © darebee.com

LEVEL I 3 sets LEVEL II 4 sets LEVEL III 5 sets REST up to 2 minutes

**20** squats

10 push-ups

20-count plank

20 squats

10 push-ups

20-count plank

1 minute jump rope

1 minute crunches