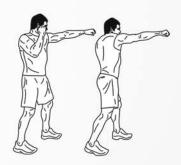

### BOXER SPEED

DAREBEE BOXING WORKOUT © darebee.com LEVEL I 3 sets LEVEL II 4 sets LEVEL III 5 sets REST 2 minutes

**15sec** push-ups

**15sec** jab + cross

**30sec** jump rope

15sec push-ups

15sec hooks

**30sec** jump rope