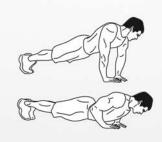

### BOXER SPEED

DAREBEE BOXING WORKOUT © darebee.com LEVEL I 3 sets LEVEL II 4 sets LEVEL III 5 sets REST 2 minutes

**15sec** push-ups

**15sec** jab + cross

**30sec** jump rope

15sec push-ups

15sec hooks

**30sec** jump rope

15sec push-ups

**15sec** uppercuts

**30sec** jump rope

DAREBEE WORKOUT © darebee.com
LEVEL I 3 sets LEVEL II 4 sets LEVEL III 5 sets REST 2 minutes