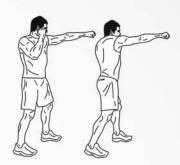

### DAREBEE WORKOUT © darebee.com

LEVEL I 3 sets LEVEL II 5 sets LEVEL III 7 sets REST up to 2 minutes

**40** jump rope skips

4 classic grip push-ups

**40** punches

**40** jump rope skips

4 wide grip push-ups

**40** punches

**40** jump rope skips

4 close grip push-ups

**40** punches