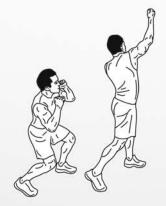

### DAREBEE WORKOUT © darebee.com

LEVEL I 3 sets LEVEL II 5 sets LEVEL III 7 sets REST up to 2 minutes

**40** jump rope skips

4 classic grip push-ups

**40** punches

**40** jump rope skips

4 wide grip push-ups

**40** punches

**40** jump rope skips

4 close grip push-ups

**40** punches