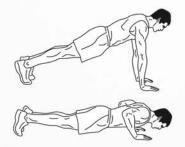

### DAREBEE WORKOUT © darebee.com

LEVEL I 3 sets LEVEL II 5 sets LEVEL III 7 sets REST up to 2 minutes

**40** jump rope skips

4 classic grip push-ups

**40** punches

**40** jump rope skips

4 wide grip push-ups

**40** punches

**40** jump rope skips

4 close grip push-ups

**40** punches