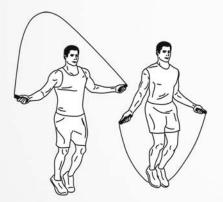

### BOXER SPEED

DAREBEE BOXING WORKOUT © darebee.com LEVEL I 3 sets LEVEL II 4 sets LEVEL III 5 sets REST 2 minutes

**15sec** push-ups

**15sec** jab + cross

**30sec** jump rope

15sec push-ups

15sec hooks

**30sec** jump rope

15sec push-ups

**15sec** uppercuts

**30sec** jump rope

DAREBEE WORKOUT © darebee.com
LEVEL I 3 sets LEVEL II 4 sets LEVEL III 5 sets REST 2 minutes