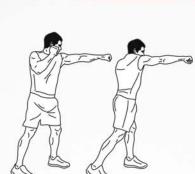

### BOXER SPEED

DAREBEE BOXING WORKOUT © darebee.com LEVEL I 3 sets LEVEL II 4 sets LEVEL III 5 sets REST 2 minutes

**15sec** push-ups

**15sec** jab + cross

**30sec** jump rope

15sec push-ups

15sec hooks

**30sec** jump rope

15sec push-ups

**15sec** uppercuts

**30sec** jump rope

DAREBEE WORKOUT © darebee.com
LEVEL I 3 sets LEVEL II 4 sets LEVEL III 5 sets REST 2 minutes