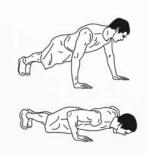

### DAREBEE WORKOUT © darebee.com

LEVEL I 3 sets LEVEL II 5 sets LEVEL III 7 sets REST up to 2 minutes

**40** jump rope skips

4 classic grip push-ups

**40** punches

**40** jump rope skips

4 wide grip push-ups

**40** punches

**40** jump rope skips

4 close grip push-ups

**40** punches