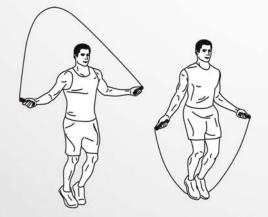

### BOXER SPEED

DAREBEE BOXING WORKOUT © darebee.com LEVEL I 3 sets LEVEL II 4 sets LEVEL III 5 sets REST 2 minutes

**15sec** push-ups

**15sec** jab + cross

**30sec** jump rope

15sec push-ups

15sec hooks

**30sec** jump rope

15sec push-ups

**15sec** uppercuts

**30sec** jump rope

DAREBEE WORKOUT © darebee.com
LEVEL I 3 sets LEVEL II 4 sets LEVEL III 5 sets REST 2 minutes