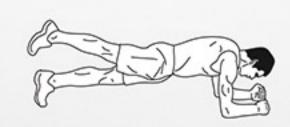

### CORE

Level 1 3 sets Level II 5 sets Level III 7 sets
2 minutes rest between sets

10sec hasic hurnees

**30sec** elbow plank

10sec basic burpees

**30sec** side plank (left)

**10sec** basic burpees

**30sec** side plank (right)

10sec basic burpees

**30sec** raised leg plank

10sec basic burpees

DAREBEE HIIT WORKOUT © darebee.com

Level I 3 sets Level II 5 sets Level III 7 sets

2 minutes rest between sets

**20sec** high knees

**20sec** elbow plank