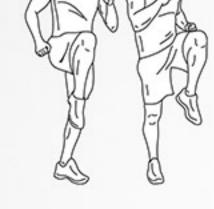

# bullet proof

HIIT WORKOUT
BY DAREBEE
C darebee.com

Level I 3 sets Level II 5 sets Level III 7 sets 2 minutes rest

**40sec** high knees

**20sec** raised leg plank hold (left leg)

**20sec** raised leg plank hold (right leg)

**40sec** high knees

**20sec** side plank hold (left side)

**20sec** side plank hold (right side)

**40sec** high knees

**20sec** crunch hold

**20sec** raised leg hold

DAREBEE HIIT WORKOUT © darebee.com

Level I 3 sets Level II 5 sets Level III 7 sets
2 minutes rest between sets