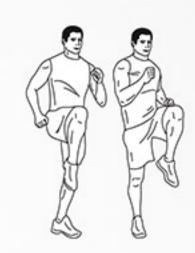

# bullet proof

HIIT WORKOUT
BY DAREBEE
C darebee.com

Level I 3 sets Level II 5 sets Level III 7 sets 2 minutes rest

**40sec** high knees

**20sec** raised leg plank hold (left leg)

**20sec** raised leg plank hold (right leg)

**40sec** high knees

**20sec** side plank hold (left side)

**20sec** side plank hold (right side)

**40sec** high knees

**20sec** crunch hold

**20sec** raised leg hold

DAREBEE HIIT WORKOUT © darebee.com

Level I 3 sets Level II 5 sets Level III 7 sets
2 minutes rest between sets