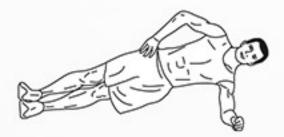

# bullet proof

HIIT WORKOUT
BY DAREBEE
C darebee.com

Level I 3 sets Level II 5 sets Level III 7 sets 2 minutes rest

**40sec** high knees

**20sec** raised leg plank hold (left leg)

**20sec** raised leg plank hold (right leg)

**40sec** high knees

**20sec** side plank hold (left side)

**20sec** side plank hold (right side)

**40sec** high knees

**20sec** crunch hold

**20sec** raised leg hold

DAREBEE HIIT WORKOUT © darebee.com

Level I 3 sets Level II 5 sets Level III 7 sets
2 minutes rest between sets