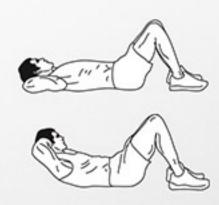

# bullet proof

HIIT WORKOUT
BY DAREBEE
C darebee.com

Level I 3 sets Level II 5 sets Level III 7 sets 2 minutes rest

**40sec** high knees

**20sec** raised leg plank hold (left leg)

**20sec** raised leg plank hold (right leg)

**40sec** high knees

**20sec** side plank hold (left side)

**20sec** side plank hold (right side)

**40sec** high knees

**20sec** crunch hold

**20sec** raised leg hold

DAREBEE HIIT WORKOUT © darebee.com

Level I 3 sets Level II 5 sets Level III 7 sets
2 minutes rest between sets