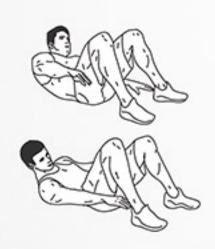

## GUTCOL

DAREBEE HIIT WORKOUT © darebee.com

Level I 3 sets Level II 5 sets Level III 7 sets | 2 minutes rest

**20sec** high knees

**20sec** climbers

**20sec** high knees

**20sec** crunches

**20sec** leg raises

**20sec** crunches

**20sec** heel taps

**20sec** flutter kicks

**20sec** heel taps