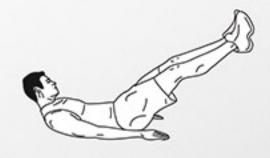

# bullet proof

HIIT WORKOUT
BY DAREBEE
C darebee.com

Level I 3 sets Level II 5 sets Level III 7 sets 2 minutes rest

**40sec** high knees

**20sec** raised leg plank hold (left leg)

**20sec** raised leg plank hold (right leg)

**40sec** high knees

**20sec** side plank hold (left side)

**20sec** side plank hold (right side)

**40sec** high knees

**20sec** crunch hold

**20sec** raised leg hold

DAREBEE HIIT WORKOUT © darebee.com

Level I 3 sets Level II 5 sets Level III 7 sets
2 minutes rest between sets