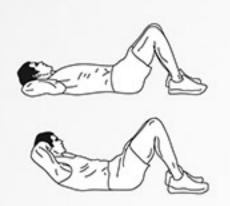

# bullet proof

HIIT WORKOUT
BY DAREBEE
C darebee.com

Level I 3 sets Level II 5 sets Level III 7 sets 2 minutes rest

**40sec** high knees

**20sec** raised leg plank hold (left leg)

**20sec** raised leg plank hold (right leg)