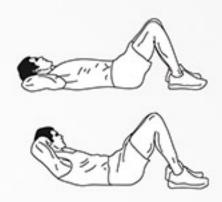

# bullet proof

HIIT WORKOUT
BY DAREBEE
C darebee.com

Level I 3 sets Level II 5 sets Level III 7 sets 2 minutes rest

**40sec** high knees

**20sec** raised leg plank hold (left leg)

**20sec** raised leg plank hold (right leg)