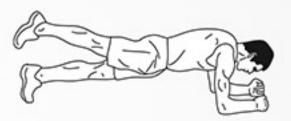

### CORE

Level 1 3 sets Level II 5 sets Level III 7 sets
2 minutes rest between sets

10sec hasic hurnees

**30sec** elbow plank

10sec basic burpees

**30sec** side plank (left)

**10sec** basic burpees

**30sec** side plank (right)

10sec basic burpees

**30sec** raised leg plank

10sec basic burpees

DAREBEE HIIT WORKOUT © darebee.com

Level I 3 sets Level II 5 sets Level III 7 sets

2 minutes rest between sets

**20sec** high knees

**20sec** elbow plank