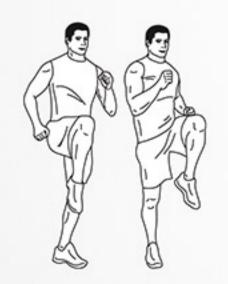

10sec basic burpees

**30sec** raised leg plank

10sec basic burpees

DAREBEE HIIT WORKOUT © darebee.com

Level I 3 sets Level II 5 sets Level III 7 sets

2 minutes rest between sets

**20sec** high knees

**20sec** elbow plank

**20sec** high knees

**20sec** side plank (left)

**20sec** high knees

**20sec** side plank (right)

**20sec** high knees

**20sec** raised leg elbow plank

**20sec** high knees