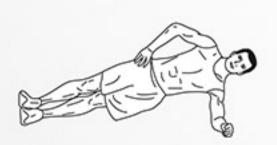

**40sec** high knees

**20sec** side plank hold (left side)

**20sec** side plank hold (right side)

**40sec** high knees

**20sec** crunch hold

**20sec** raised leg hold

DAREBEE HIIT WORKOUT © darebee.com

Level I 3 sets Level II 5 sets Level III 7 sets
2 minutes rest between sets