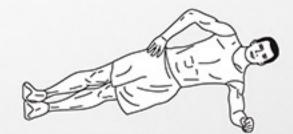

**40sec** high knees

**20sec** side plank hold (left side)

**20sec** side plank hold (right side)

**40sec** high knees

**20sec** crunch hold

**20sec** raised leg hold

DAREBEE HIIT WORKOUT © darebee.com

Level I 3 sets Level II 5 sets Level III 7 sets
2 minutes rest between sets