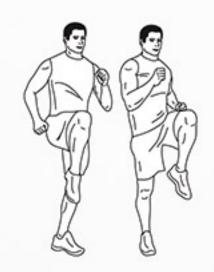

# bullet proof

HIIT WORKOUT
BY DAREBEE
C darebee.com

Level I 3 sets Level II 5 sets Level III 7 sets 2 minutes rest

**40sec** high knees

**20sec** raised leg plank hold (left leg)

**20sec** raised leg plank hold (right leg)

**40sec** high knees

**20sec** side plank hold (left side)

**20sec** side plank hold (right side)

**40sec** high knees

**20sec** crunch hold

**20sec** raised leg hold

DAREBEE HIIT WORKOUT © darebee.com

Level I 3 sets Level II 5 sets Level III 7 sets
2 minutes rest between sets