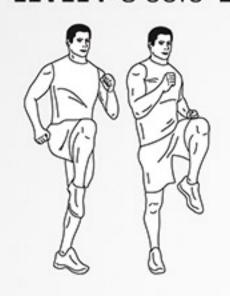

# bullet proof

HIIT WORKOUT
BY DAREBEE
C darebee.com

Level I 3 sets Level II 5 sets Level III 7 sets 2 minutes rest

**40sec** high knees

**20sec** raised leg plank hold (left leg)

**20sec** raised leg plank hold (right leg)

**40sec** high knees

**20sec** side plank hold (left side)

**20sec** side plank hold (right side)

**40sec** high knees

**20sec** crunch hold

**20sec** raised leg hold

DAREBEE HIIT WORKOUT © darebee.com

Level I 3 sets Level II 5 sets Level III 7 sets
2 minutes rest between sets