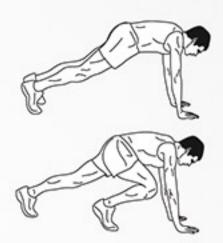

### CORE

Level 1 3 sets Level II 5 sets Level III 7 sets
2 minutes rest between sets

10sec hasic hurnees

**30sec** elbow plank

10sec basic burpees

**30sec** side plank (left)

**10sec** basic burpees

**30sec** side plank (right)

10sec basic burpees

**30sec** raised leg plank

10sec basic burpees

DAREBEE HIIT WORKOUT © darebee.com

Level I 3 sets Level II 5 sets Level III 7 sets

2 minutes rest between sets

**20sec** high knees

**20sec** elbow plank