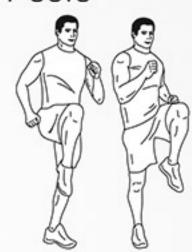

# bullet proof

HIIT WORKOUT
BY DAREBEE
C darebee.com

Level I 3 sets Level II 5 sets Level III 7 sets 2 minutes rest

**40sec** high knees

**20sec** raised leg plank hold (left leg)

**20sec** raised leg plank hold (right leg)

**40sec** high knees

**20sec** side plank hold (left side)

**20sec** side plank hold (right side)

**40sec** high knees

**20sec** crunch hold

**20sec** raised leg hold

DAREBEE HIIT WORKOUT © darebee.com

Level I 3 sets Level II 5 sets Level III 7 sets
2 minutes rest between sets