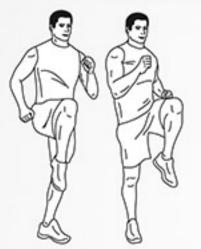

# bullet proof

HIIT WORKOUT
BY DAREBEE
C darebee.com

Level I 3 sets Level II 5 sets Level III 7 sets 2 minutes rest

**40sec** high knees

**20sec** raised leg plank hold (left leg)

**20sec** raised leg plank hold (right leg)

**40sec** high knees

**20sec** side plank hold (left side)

**20sec** side plank hold (right side)

**40sec** high knees

**20sec** crunch hold

**20sec** raised leg hold

DAREBEE HIIT WORKOUT © darebee.com

Level I 3 sets Level II 5 sets Level III 7 sets
2 minutes rest between sets