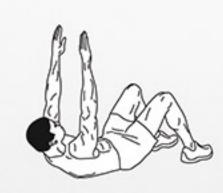

**40sec** high knees

**20sec** side plank hold (left side)

**20sec** side plank hold (right side)

**40sec** high knees

**20sec** crunch hold

**20sec** raised leg hold

DAREBEE HIIT WORKOUT © darebee.com

Level I 3 sets Level II 5 sets Level III 7 sets
2 minutes rest between sets

10sec basic burpees

**30sec** raised leg plank

10sec basic burpees

DAREBEE HIIT WORKOUT © darebee.com

Level I 3 sets Level II 5 sets Level III 7 sets

2 minutes rest between sets

**20sec** high knees

**20sec** elbow plank