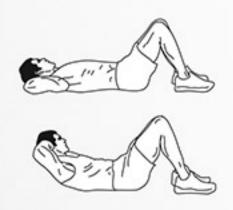

## Epicalos DAREBEE HIT WORKOUT © darebee.com

Level I 3 sets Level II 4 sets Level III 5 sets | 2 minutes rest

**20sec** crunches

**20sec** flutter kicks

**20sec** crunches

**20sec** heel taps

**20sec** crunches

**20sec** heel taps

**20sec** crunches

**20sec** flutter kicks

**20sec** crunches