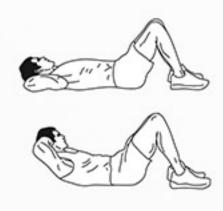

## Epicalos DAREBEE HIT WORKOUT © darebee.com

Level I 3 sets Level II 4 sets Level III 5 sets | 2 minutes rest

**20sec** crunches

**20sec** flutter kicks

**20sec** crunches

**20sec** heel taps

**20sec** crunches

**20sec** heel taps

**20sec** crunches

**20sec** flutter kicks

**20sec** crunches