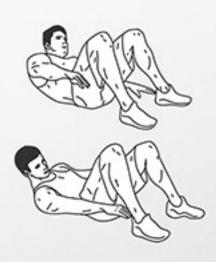

## Epicalos DAREBEE HIT WORKOUT © darebee.com

Level I 3 sets Level II 4 sets Level III 5 sets | 2 minutes rest

**20sec** crunches

**20sec** flutter kicks

**20sec** crunches

**20sec** heel taps

**20sec** crunches

**20sec** heel taps

**20sec** crunches

**20sec** flutter kicks

**20sec** crunches