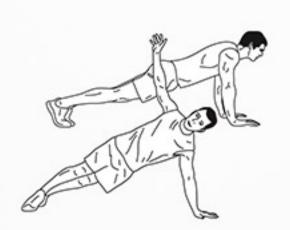

### tune up

DAREBEE HIIT WORKOUT © darebee.com

LEVEL I 3 sets LEVEL II 5 sets LEVEL III 7 sets REST up to 2 minutes

**30sec** high knees

10sec plank

**20sec** one-arm plank

**30sec** high knees

**10sec** elbow plank

**20sec** raised leg plank

**30sec** high knees

**10sec** elbow plank

**20sec** side elbow plank