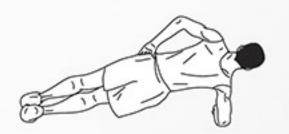

# bullet proof

HIIT WORKOUT
BY DAREBEE
C darebee.com

Level I 3 sets Level II 5 sets Level III 7 sets 2 minutes rest

**40sec** high knees

**20sec** raised leg plank hold (left leg)

**20sec** raised leg plank hold (right leg)

**40sec** high knees

**20sec** side plank hold (left side)

**20sec** side plank hold (right side)

**40sec** high knees

**20sec** crunch hold

**20sec** raised leg hold

DAREBEE HIIT WORKOUT © darebee.com

Level I 3 sets Level II 5 sets Level III 7 sets
2 minutes rest between sets