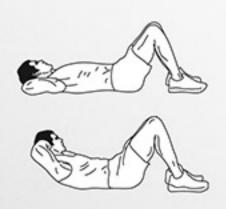

## Epicalos DAREBEE HIT WORKOUT © darebee.com

Level I 3 sets Level II 4 sets Level III 5 sets | 2 minutes rest

**20sec** crunches

**20sec** flutter kicks

**20sec** crunches

**20sec** heel taps

**20sec** crunches

**20sec** heel taps

**20sec** crunches

**20sec** flutter kicks

**20sec** crunches