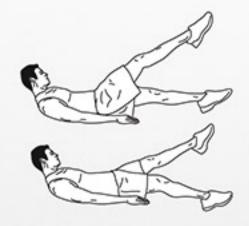

## GUTCOL

DAREBEE HIIT WORKOUT © darebee.com

Level I 3 sets Level II 5 sets Level III 7 sets | 2 minutes rest

**20sec** high knees

**20sec** climbers

**20sec** high knees

**20sec** crunches

**20sec** leg raises

**20sec** crunches

**20sec** heel taps

**20sec** flutter kicks

**20sec** heel taps