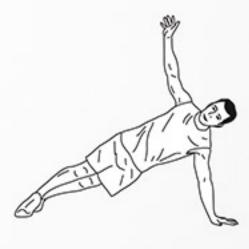

**40sec** high knees

**20sec** side plank hold (left side)

**20sec** side plank hold (right side)

**40sec** high knees

**20sec** crunch hold

**20sec** raised leg hold

DAREBEE HIIT WORKOUT © darebee.com

Level I 3 sets Level II 5 sets Level III 7 sets
2 minutes rest between sets

**20sec** high knees

**20sec** side plank (left)

**20sec** high knees

**20sec** side plank (right)

**20sec** high knees

**20sec** raised leg elbow plank

**20sec** high knees