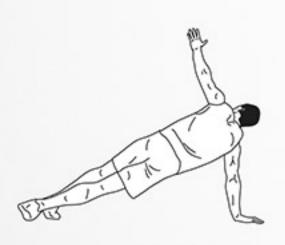

### DAREBEE WORKOUT © darebee.com

Level I 3 sets Level II 5 sets Level III 7 sets | 2 minutes rest

**20sec** climbers

**20sec** side plank hold

**20sec** climbers

**20sec** side plank hold

**20sec** plank rotations

**20sec** side plank hold

**20sec** flutter kicks

**20sec** side plank hold

**20sec** flutter kicks