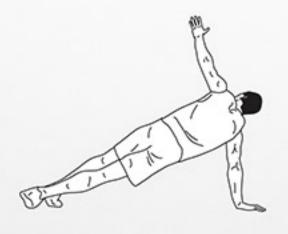

**40sec** high knees

**20sec** side plank hold (left side)

**20sec** side plank hold (right side)

**40sec** high knees

**20sec** crunch hold

**20sec** raised leg hold

DAREBEE HIIT WORKOUT © darebee.com

Level I 3 sets Level II 5 sets Level III 7 sets
2 minutes rest between sets

**20sec** high knees

**20sec** side plank (left)

**20sec** high knees

**20sec** side plank (right)

**20sec** high knees

**20sec** raised leg elbow plank

**20sec** high knees