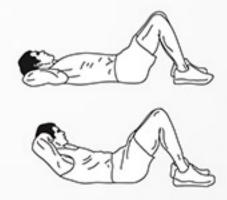

### DAREBEE WORKOUT © darebee.com

Level I 3 sets Level II 5 sets Level III 7 sets | 2 minutes rest

**20sec** climbers

**20sec** side plank hold

**20sec** climbers

**20sec** side plank hold

**20sec** plank rotations

**20sec** side plank hold

**20sec** flutter kicks

**20sec** side plank hold

**20sec** flutter kicks