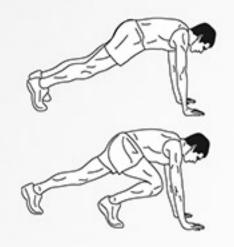

### CORE

Level 1 3 sets Level II 5 sets Level III 7 sets
2 minutes rest between sets

10sec hasic hurnees

**30sec** elbow plank

10sec basic burpees

**30sec** side plank (left)

**10sec** basic burpees

**30sec** side plank (right)

10sec basic burpees

**30sec** raised leg plank

10sec basic burpees

DAREBEE HIIT WORKOUT © darebee.com

Level I 3 sets Level II 5 sets Level III 7 sets

2 minutes rest between sets

**20sec** high knees

**20sec** elbow plank