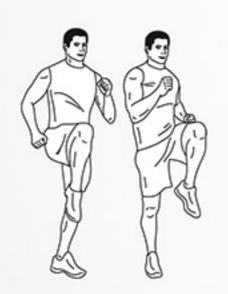

# bullet proof

HIIT WORKOUT
BY DAREBEE
C darebee.com

Level I 3 sets Level II 5 sets Level III 7 sets 2 minutes rest

**40sec** high knees

**20sec** raised leg plank hold (left leg)

**20sec** raised leg plank hold (right leg)