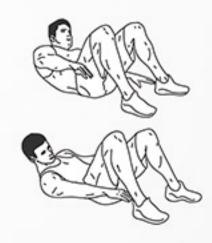

### DAREBEE WORKOUT © darebee.com

Level I 3 sets Level II 5 sets Level III 7 sets | 2 minutes rest

**20sec** climbers

**20sec** side plank hold

**20sec** climbers

**20sec** side plank hold

**20sec** plank rotations

**20sec** side plank hold

**20sec** flutter kicks

**20sec** side plank hold

**20sec** flutter kicks