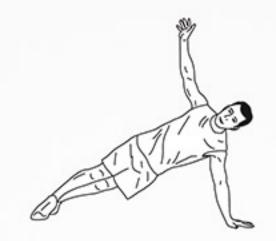

**40sec** high knees

**20sec** side plank hold (left side)

**20sec** side plank hold (right side)

**40sec** high knees

**20sec** crunch hold

**20sec** raised leg hold

DAREBEE HIIT WORKOUT © darebee.com

Level I 3 sets Level II 5 sets Level III 7 sets
2 minutes rest between sets