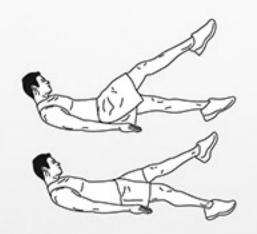

## Epicalos DAREBEE HIT WORKOUT © darebee.com

Level I 3 sets Level II 4 sets Level III 5 sets | 2 minutes rest

**20sec** crunches

**20sec** flutter kicks

**20sec** crunches

**20sec** heel taps

**20sec** crunches

**20sec** heel taps

**20sec** crunches

**20sec** flutter kicks

**20sec** crunches