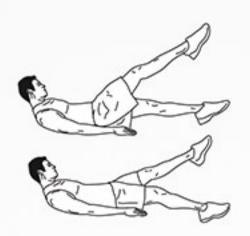

## Epicalos DAREBEE HIT WORKOUT © darebee.com

Level I 3 sets Level II 4 sets Level III 5 sets | 2 minutes rest

**20sec** crunches

**20sec** flutter kicks

**20sec** crunches

**20sec** heel taps

**20sec** crunches

**20sec** heel taps

**20sec** crunches

**20sec** flutter kicks

**20sec** crunches