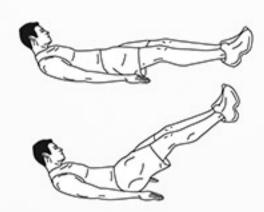

## GUTCOL

DAREBEE HIIT WORKOUT © darebee.com

Level I 3 sets Level II 5 sets Level III 7 sets | 2 minutes rest

**20sec** high knees

**20sec** climbers

**20sec** high knees

**20sec** crunches

**20sec** leg raises

**20sec** crunches

**20sec** heel taps

**20sec** flutter kicks

**20sec** heel taps