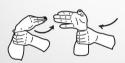

#### DAREBEE WORKOUT © darebee.com

10 reps each | 3 sets 2 minutes rest between sets

1. rapid shaking

2. open and close fists

3. rotations

4. finger press

5. side flickers

6. up and down wrist flips