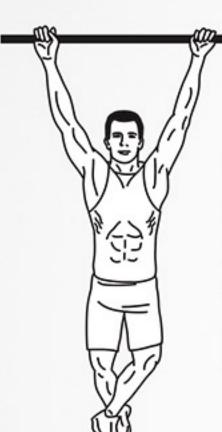

#### to failure one-arm hang

Hold on to the bar with one arm only and hang until failure 2 sets in total both arms = 1 set 30 seconds rest