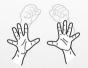

## TALK TO THE HAND

#### DAREBEE WORKOUT © darebee.com

10 reps each | 3 sets 2 minutes rest between sets

1. rapid shaking

2. open and close fists

3. rotations

4. finger press

5. side flickers

6. up and down wrist flips