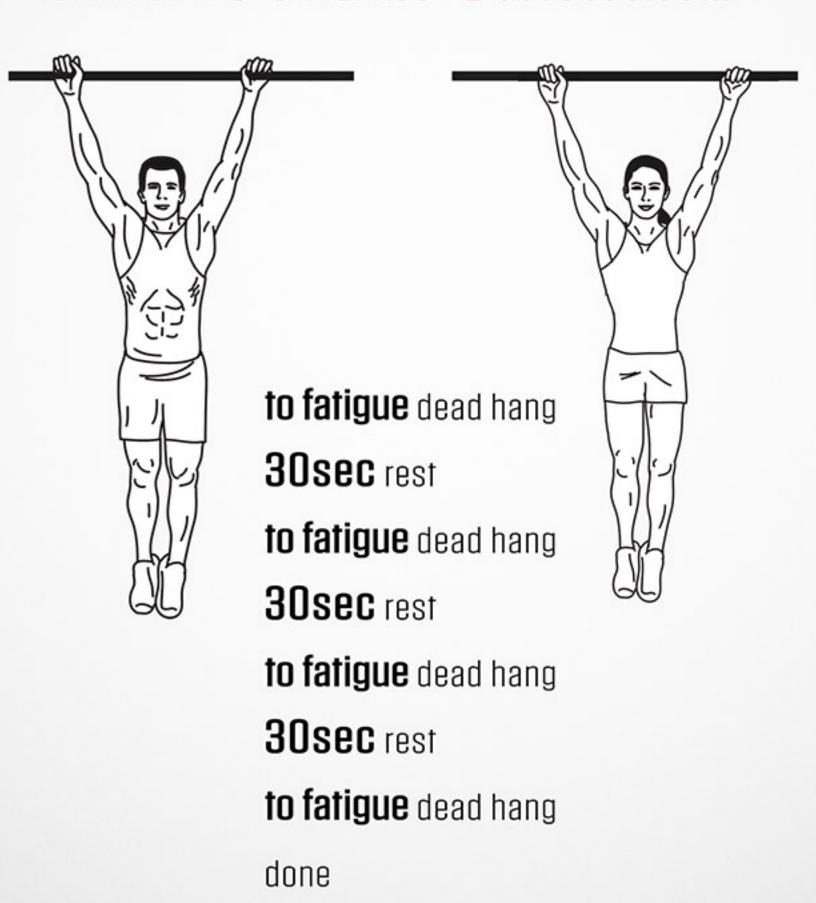

# HANG-INTERE!

DAREBEE MICRO-WORKOUT © darebee.com

#### to failure straight hang

Hold on to the bar and hang until failure 4 sets in total 30 seconds rest

#### to failure one-arm hang

Hold on to the bar with one arm only and hang until failure 2 sets in total both arms = 1 set 30 seconds rest

#### to failure chin-up hang

Take a close grip, lift yourself up and hang until failure 4 sets in total 30 seconds rest

Raise your legs up while hanging on the bar 4 sets in total 30 seconds rest