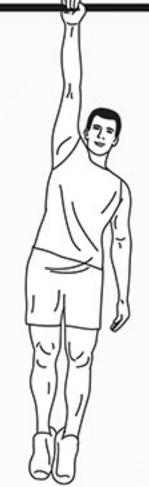

#### to failure chin-up hang

Take a close grip, lift yourself up and hang until failure 4 sets in total 30 seconds rest

Raise your legs up while hanging on the bar 4 sets in total 30 seconds rest