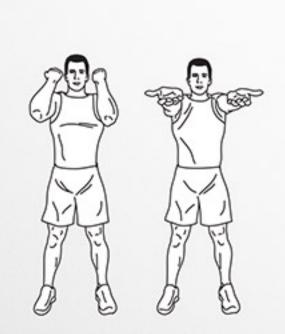

#### DAREBEE WORKOUT © darebee.com

LEVEL I 3 sets LEVEL II 4 sets LEVEL III 5 sets
REST up to 2 minutes

**20** clench/unclench overhead

20 clench/unclench

**20** clench/unclench overhead

**20** bicep extensions

**20** standing shoulder taps

**20** bicep extensions