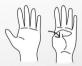

#### to failure straight hang

Hold on to the bar and hang until failure 4 sets in total 30 seconds rest

#### to failure chin-up hang

Take a close grip, lift yourself up and hang until failure 4 sets in total 30 seconds rest

Raise your legs up while hanging on the bar 4 sets in total 30 seconds rest