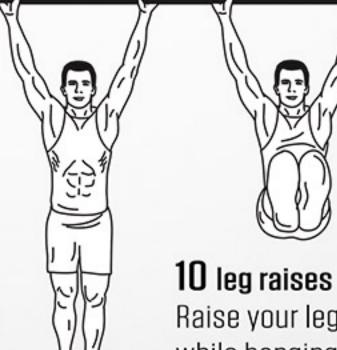

#### to failure chin-up hang

Take a close grip, lift yourself up and hang until failure 4 sets in total 30 seconds rest

Raise your legs up while hanging on the bar 4 sets in total 30 seconds rest