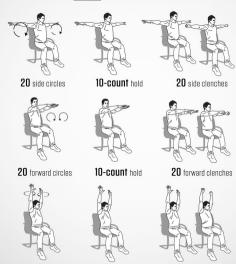

## rainmaker

DAREBEE **DEFICE** WORKOUT © darebee.com

20 overhead circles

10-count hold 20 overhead clenches