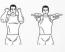

## rainmaker

DAREBEE **DEFICE** WORKOUT © darebee.com

20 overhead circles

10-count hold 20 overhead clenches