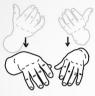

## TALK TO THE HAND

#### DAREBEE WORKOUT © darebee.com

10 reps each | 3 sets 2 minutes rest between sets

1. rapid shaking

2. open and close fists

3. rotations

4. finger press

5. side flickers

6. up and down wrist flips