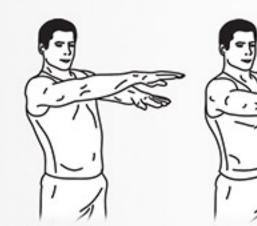

#### DAREBEE WORKOUT © darebee.com

10 reps each | 3 sets 2 minutes rest between sets

1. rapid shaking

2. open and close fists

3. rotations

4. finger press

5. side flickers

6. up and down wrist flips