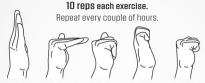

#### DAREBEE WORKOUT © darebee.com

20 seconds each exercise. Repeat every couple of hours.

up & down stretch

up & down side stretch

rotations