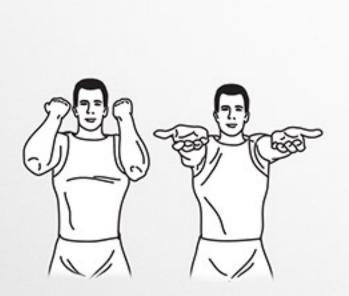

#### DARFREE WORKDUT © darebee.com

LEVEL 1.3 sets LEVEL II. 4 sets LEVEL III. 5 sets REST up to 2 minutes

10 chest expansions

10 arm circles

10 arm raises

10 shoulder tans

10 side shoulder taps

10 bicep extensions