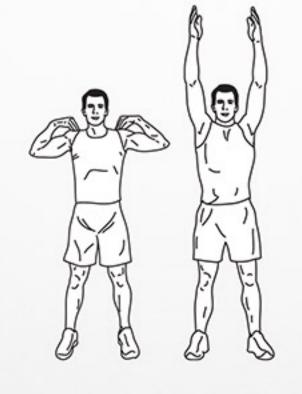

## rainmaker

DAREBEE **DEFICE** WORKOUT © darebee.com

20 overhead circles

10-count hold 20 overhead clenches