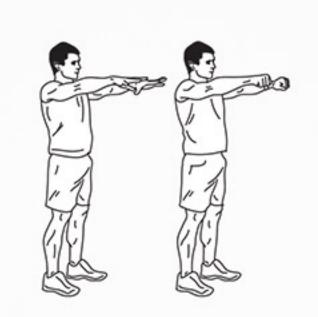

#### DARFREE WORKDUT © darebee.com

LEVEL 1.3 sets LEVEL II. 4 sets LEVEL III. 5 sets REST up to 2 minutes

10 chest expansions

10 arm circles

10 arm raises

10 shoulder tans

10 side shoulder taps

10 bicep extensions

30 seconds clench / unclench