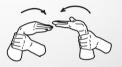

#### DAREBEE WORKOUT © darebee.com

10 reps each | 3 sets 2 minutes rest between sets

1. rapid shaking

2. open and close fists

3. rotations

4. finger press

5. side flickers

6. up and down wrist flips