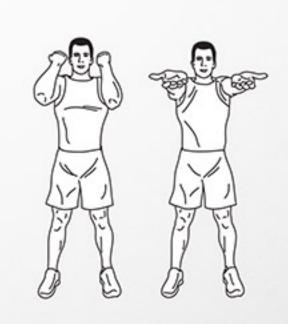

#### DARFREE WORKDUT © darebee.com

LEVEL 1.3 sets LEVEL II. 4 sets LEVEL III. 5 sets REST up to 2 minutes

10 chest expansions

10 arm circles

10 arm raises

10 shoulder tans

10 side shoulder taps

10 bicep extensions

30 seconds clench / unclench