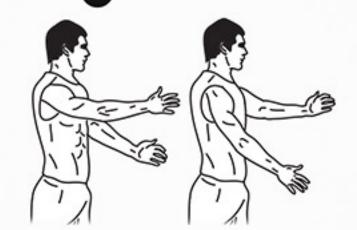

#### DAREBEE WORKOUT © darebee.com

10 reps each | 3 sets 2 minutes rest between sets

1. rapid shaking

2. open and close fists

3. rotations

4. finger press

5. side flickers

6. up and down wrist flips