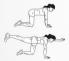

## LITTLE SPIDER

LEVEL I 3 sets LEVEL II 5 sets LEVEL III 7 sets REST up to 2 minutes

20 shoulder taps

10 plank rotations

20 shoulder taps

10 climbers

20 shoulder taps

10 plank leg raises