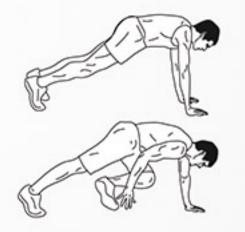

### 10 plank leg raises

DAREBEE WORKOUT © darebee.com Level 1 3 sets Level 11 5 sets Level 11 7 sets | 2 minutes rest

**20sec** climbers

20sec side plank hold

**20sec** climbers