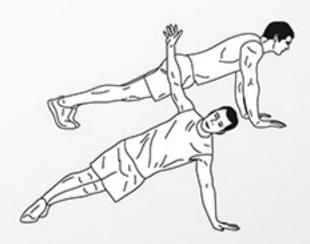

## THE CLIMBER

### DAREBEE WORKOUT © darebee.com LEVEL I 3 sets LEVEL II 5 sets LEVEL III 7 sets REST up to 2 minutes







**20** climbers

4 push-ups

20 climbers







4 plank walk-outs

20 climbers

4 plank rotations

## CODEX

DAREBEE WORKOUT C darebee.com

LEVEL I 3 sets LEVEL II 4 sets LEVEL III 5 sets REST up to 2 minutes hands never off the ground



10 plank leg raises





4 push-ups

10-count plank







10 climbers

4 plank jacks

4 plank jump-ins

## **GOUTE** for runners

WORKOUT BY DAREBEE C darebee.com LEVEL I 3 sets LEVEL II 3 sets LEVEL III 4 sets LEVEL III 5 sets REST up to 2 minutes



10 climbers





10 climbers

**10** plank rolls







### 10 side plank rotations

### 10 climbers

### 10 plank leg raises



DAREBEE WORKOUT © darebee.com Level 1 3 sets Level 11 5 sets Level 11 7 sets | 2 minutes rest



**20sec** climbers



20sec side plank hold







**20sec** climbers



### **20sec** side plank hold

### **20sec** plank rota