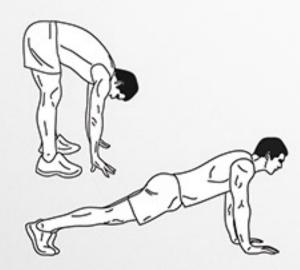

## DAREBEE WORKOUT C darebee.com

LEVEL I 3 sets LEVEL II 5 sets LEVEL III 7 sets REST up to 2 minutes

10 shoulder taps

10 bear crawl

**5** push-ups

Г.

### **b** ape hops

**10** shoulder taps

10 bear crawl

 ${\bf 5}$  up & down planks