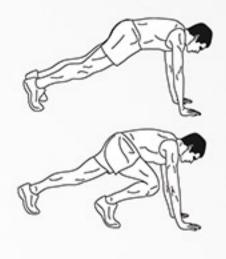

### DAREBEE WORKOUT © darebee.com LEVEL I 3 sets LEVEL II 5 sets LEVEL III 7 sets REST up to 2 minutes

**20** climbers

4 push-ups

20 climbers

4 plank walk-outs

20 climbers

4 plank rotations

### 10 climbers