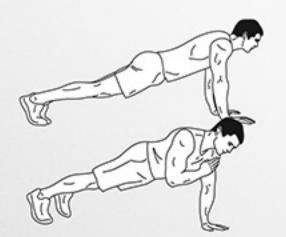

## CODEX

DAREBEE WORKOUT C darebee.com

LEVEL I 3 sets LEVEL II 4 sets LEVEL III 5 sets REST up to 2 minutes hands never off the ground

10 plank leg raises

4 push-ups

10-count plank

10 climbers

4 plank jacks

4 plank jump-ins