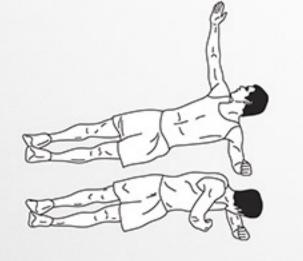

## THE CLIMBER

### DAREBEE WORKOUT © darebee.com LEVEL I 3 sets LEVEL II 5 sets LEVEL III 7 sets REST up to 2 minutes







**20** climbers

4 push-ups

20 climbers







4 plank walk-outs

20 climbers

4 plank rotations

## CODEX

DAREBEE WORKOUT C darebee.com

LEVEL I 3 sets LEVEL II 4 sets LEVEL III 5 sets REST up to 2 minutes hands never off the ground



10 plank leg raises





4 push-ups

10-count plank







10 climbers

4 plank jacks

4 plank jump-ins

## **GOUTE** for runners

WORKOUT BY DAREBEE C darebee.com LEVEL I 3 sets LEVEL II 3 sets LEVEL III 4 sets LEVEL III 5 sets REST up to 2 minutes



10 climbers





10 climbers

**10** plank rolls







### 10 side plank rotations

### 10 climbers

### 10 plank leg raises



DAREBEE WORKOUT © darebee.com Level 1 3 sets Level 11 5 sets Level 11 7 sets | 2 minutes rest



**20sec** climbers



20sec side plank hold







**20sec** climbers



### **20sec** side plank hold

### **20sec** plank rotations

### **20sec** side plank hold







### **20sec** flutter kicks

### **20sec** side plank hold

### **20sec** flutter kicks

## LITTLE SPIDER

LEVEL I 3 sets LEVEL II 5 sets LEVEL III 7 sets REST up to 2 minutes



20 shoulder taps



10 plank rotations



20 shoulder taps



10 climbers



20 shoulder taps



10 plank leg raises

## POMER CRAVEL

## DAREBEE WORKOUT C darebee.com

LEVEL I 3 sets LEVEL II 5 sets LEVEL III 7 sets REST up to 2 minutes



10 shoulder taps





10 bear cr