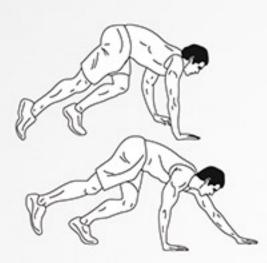

### DAREBEE WORKOUT © darebee.com LEVEL I 3 sets LEVEL II 5 sets LEVEL III 7 sets REST up to 2 minutes

**20** climbers

4 push-ups

20 climbers

4 plank walk-outs

20 climbers

4 plank rotations