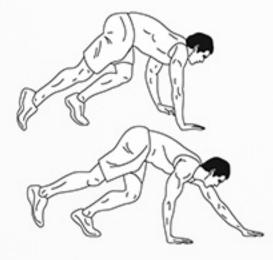

### DAREBEE WORKOUT © darebee.com LEVEL I 3 sets LEVEL II 5 sets LEVEL III 7 sets REST up to 2 minutes

**20** climbers

4 push-ups

20 climbers

4 plank walk-outs

20 climbers

4 plank rotations

### 10 climbers