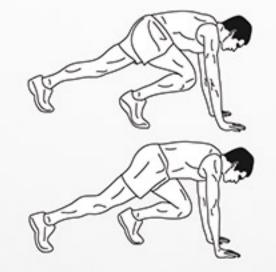

### DAREBEE WORKOUT © darebee.com LEVEL I 3 sets LEVEL II 5 sets LEVEL III 7 sets REST up to 2 minutes

**20** climbers

4 push-ups

20 climbers

4 plank walk-outs

20 climbers

4 plank rotations

### 10 climbers