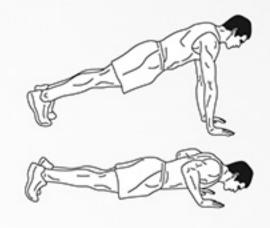

### DAREBEE WORKOUT © darebee.com LEVEL I 3 sets LEVEL II 5 sets LEVEL III 7 sets REST up to 2 minutes

**20** climbers

4 push-ups

20 climbers

4 plank walk-outs

20 climbers

4 plank rotations

## CODEX

DAREBEE WORKOUT C darebee.com

LEVEL I 3 sets LEVEL II 4 sets LEVEL III 5 sets REST up to 2 minutes hands never off the ground

10 plank leg raises

4 push-ups

10-count plank

10 climbers

4 plank jacks