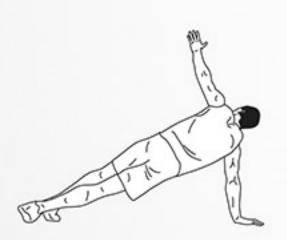

### 10 plank leg raises

DAREBEE WORKOUT © darebee.com Level 1 3 sets Level 11 5 sets Level 11 7 sets | 2 minutes rest

**20sec** climbers

20sec side plank hold

**20sec** climbers

### **20sec** side plank hold

### **20sec** plank rotations