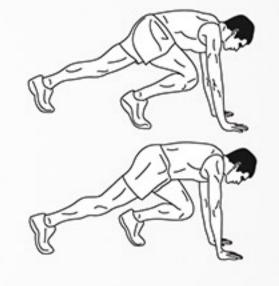

### DAREBEE WORKOUT © darebee.com LEVEL I 3 sets LEVEL II 5 sets LEVEL III 7 sets REST up to 2 minutes

**20** climbers

4 push-ups

20 climbers

4 plank walk-outs

20 climbers

4 plank rotations