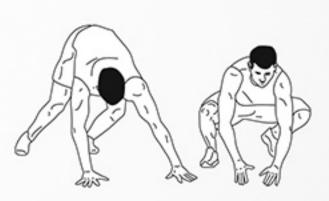

## DAREBEE WORKOUT C darebee.com

LEVEL I 3 sets LEVEL II 5 sets LEVEL III 7 sets REST up to 2 minutes

10 shoulder taps

10 bear crawl

**5** push-ups

Г.

### **b** ape hops

**10** shoulder taps

10 bear crawl

 ${\bf 5}$  up & down planks