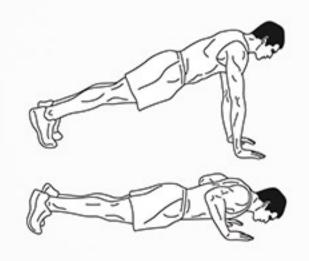

### DAREBEE WORKOUT © darebee.com LEVEL I 3 sets LEVEL II 5 sets LEVEL III 7 sets REST up to 2 minutes

**20** climbers

4 push-ups

20 climbers

4 plank walk-outs

20 climbers

4 plank rotations