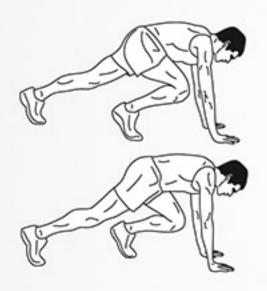

### DAREBEE WORKOUT © darebee.com LEVEL I 3 sets LEVEL II 5 sets LEVEL III 7 sets REST up to 2 minutes

**20** climbers

4 push-ups

20 climbers

4 plank walk-outs

20 climbers

4 plank rotations