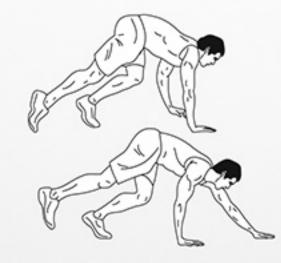

## THE CLIMBER

### DAREBEE WORKOUT © darebee.com LEVEL I 3 sets LEVEL II 5 sets LEVEL III 7 sets REST up to 2 minutes

**20** climbers

4 push-ups

20 climbers

4 plank walk-outs

20 climbers

4 plank rotations