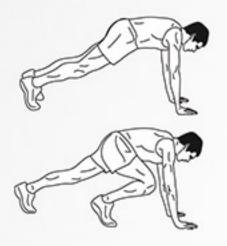

### DAREBEE WORKOUT © darebee.com LEVEL I 3 sets LEVEL II 5 sets LEVEL III 7 sets REST up to 2 minutes

**20** climbers

4 push-ups

20 climbers

4 plank walk-outs

20 climbers

4 plank rotations

### 10 climbers