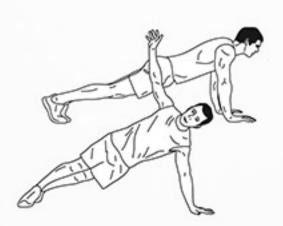

## LITTLE SPIDER

LEVEL I 3 sets LEVEL II 5 sets LEVEL III 7 sets REST up to 2 minutes

20 shoulder taps

10 plank rotations

20 shoulder taps

10 climbers

20 shoulder taps

10 plank leg raises