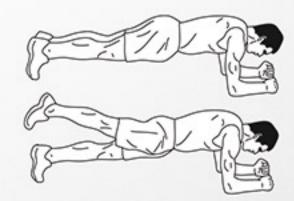

## CODEX

DAREBEE WORKOUT C darebee.com

LEVEL I 3 sets LEVEL II 4 sets LEVEL III 5 sets REST up to 2 minutes hands never off the ground

10 plank leg raises

4 push-ups

10-count plank

10 climbers

4 plank jacks

### 10 plank leg raises

DAREBEE WORKOUT © darebee.com Level 1 3 sets Level 11 5 sets Level 11 7 sets | 2 minutes rest

**20sec** climbers

20sec side plank hold

**20sec** climbers