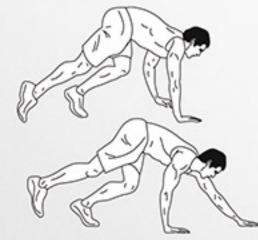

## LITTLE SPIDER

LEVEL I 3 sets LEVEL II 5 sets LEVEL III 7 sets REST up to 2 minutes

20 shoulder taps

10 plank rotations

20 shoulder taps

10 climbers

20 shoulder taps

10 plank leg raises