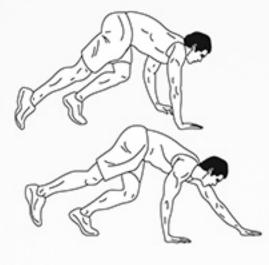

## LITTLE SPIDER

LEVEL I 3 sets LEVEL II 5 sets LEVEL III 7 sets REST up to 2 minutes

20 shoulder taps

10 plank rotations

20 shoulder taps

10 climbers

20 shoulder taps

10 plank leg raises

#### IU climber taps