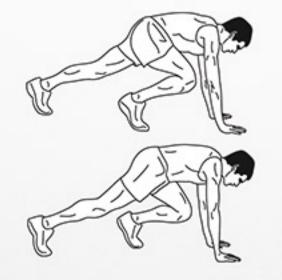

### DAREBEE WORKOUT © darebee.com LEVEL I 3 sets LEVEL II 5 sets LEVEL III 7 sets REST up to 2 minutes

**20** climbers

4 push-ups

20 climbers

4 plank walk-outs

20 climbers

4 plank rotations

### 10 climbers