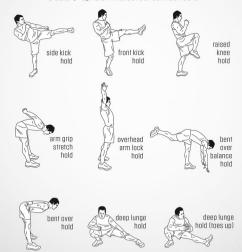

## BALANCE

#### DARFREE WORKDUT @ darehee.com

Hold each pose for 30 seconds then move on to the next one.

Repeat the sequence again on the other side.