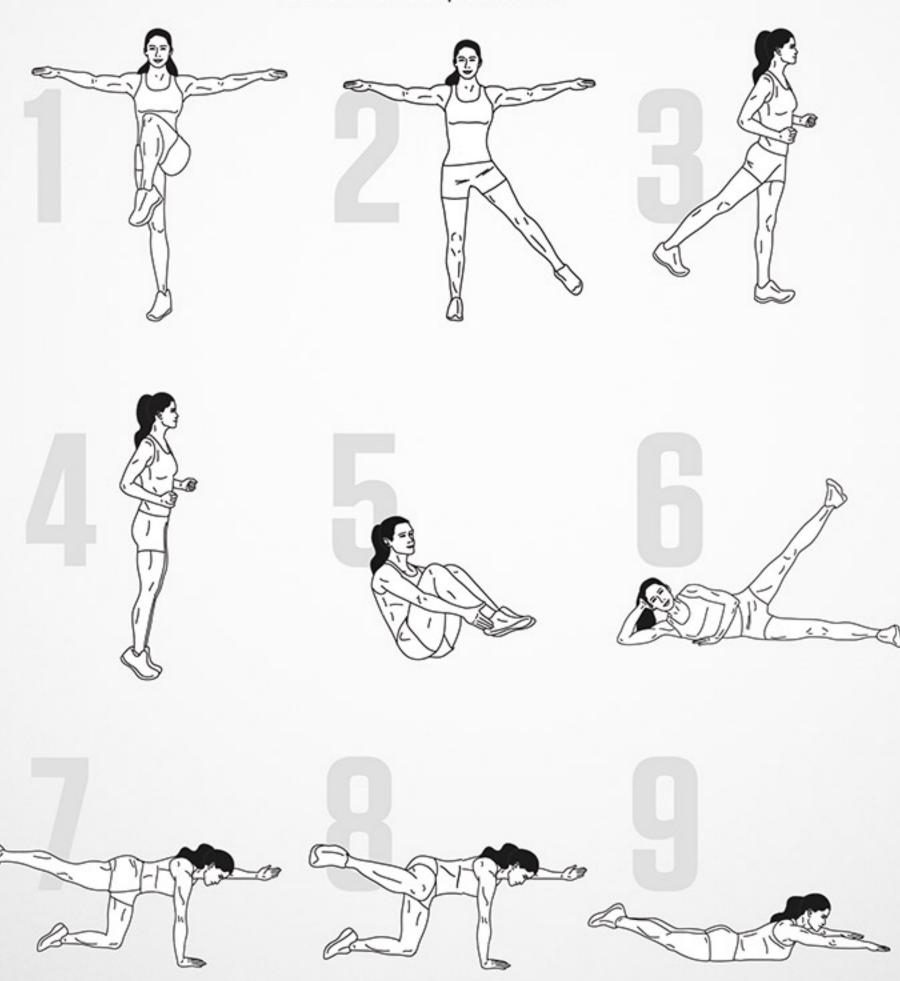

# CORDINATOR

DAREBEE WORKOUT © darebee.com

lunge twists

balance side lunges

balance swings

alt arm/leg raises

plank knee-to-elbows

side plank knee-to-elbow

8 forward/back taps

dead bugs

8 cross reach sit-ups