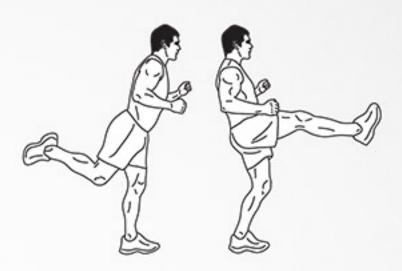

## **Cardio** Balance

DARFREE WORKDUT © darehee com

10 march steps

10-count raised knee hold (right leg)

10 single leg back kicks (right leg)

10 march steps

10-count raised knee hold (left leg)

10 single leg back kicks (left left)