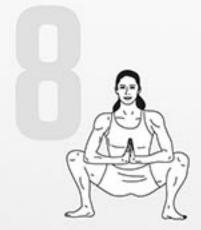

# SERENITY

#### DAREBEE WORKOUT © darebee.com

Hold each pose for 30 seconds then move on to the next one. Repeat the sequence again on the other side.