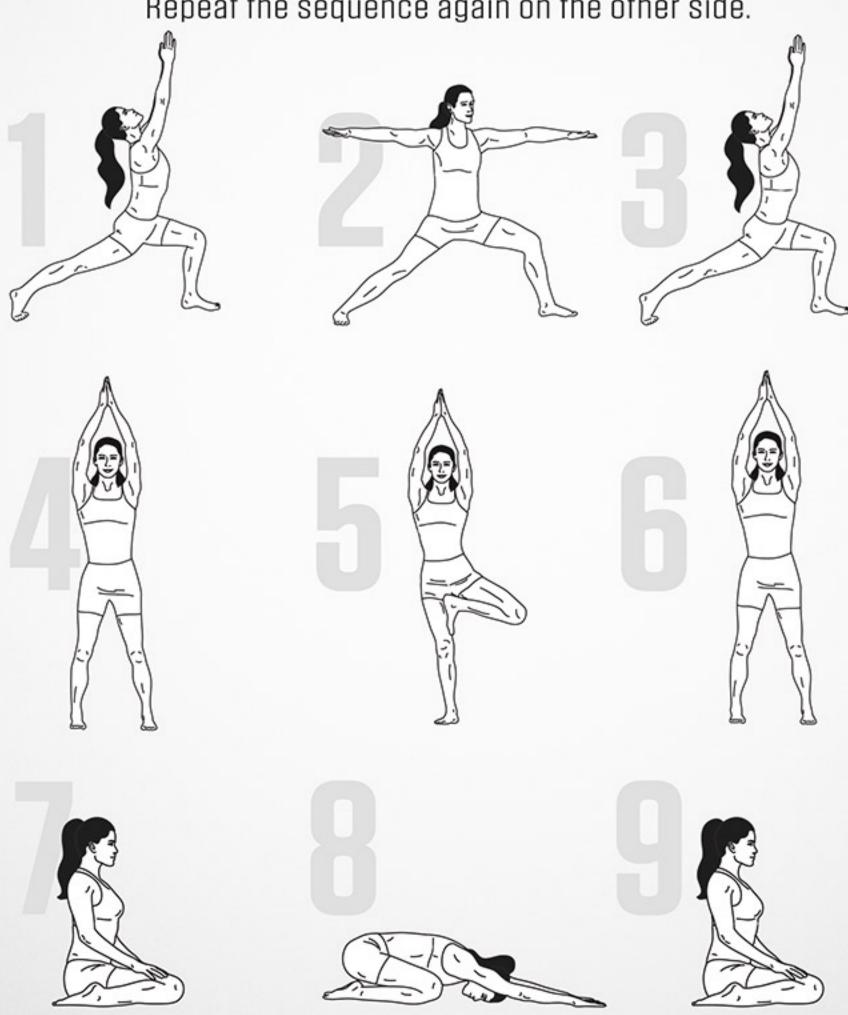

#### DARFREE WORKDUT © darehee.com

Hold each pose for 20 seconds then move on to the next one.

Repeat the sequence again on the other side.