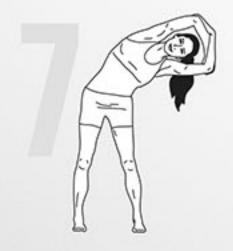

# SERENITY

#### DAREBEE WORKOUT © darebee.com

Hold each pose for 30 seconds then move on to the next one. Repeat the sequence again on the other side.