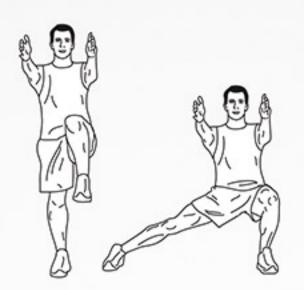

# Strength & Balance

DAREBEE WORKOUT © darebee.com

LEVEL I 3 sets LEVEL II 4 sets LEVEL III 5 sets REST up to 2 minutes

20 single leg squats

20 single leg deadlifts

**20-count** alt arm / leg plank hold

20 alt arm / leg raises