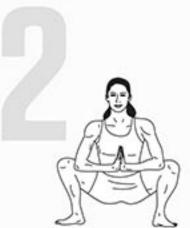

# BALANCE & COORDINATION

#### DARFREE WORKDUT © darehee.com

Hold each pose for 20 seconds then move on to the next one.

Repeat the sequence again on the other side.