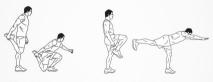

## **Cardio** Balance

DARFREE WORKDUT © darehee com

10 march steps

10-count raised knee hold (right leg)

10 single leg back kicks (right leg)

10 march steps

10-count raised knee hold (left leg)

10 single leg back kicks (left left)