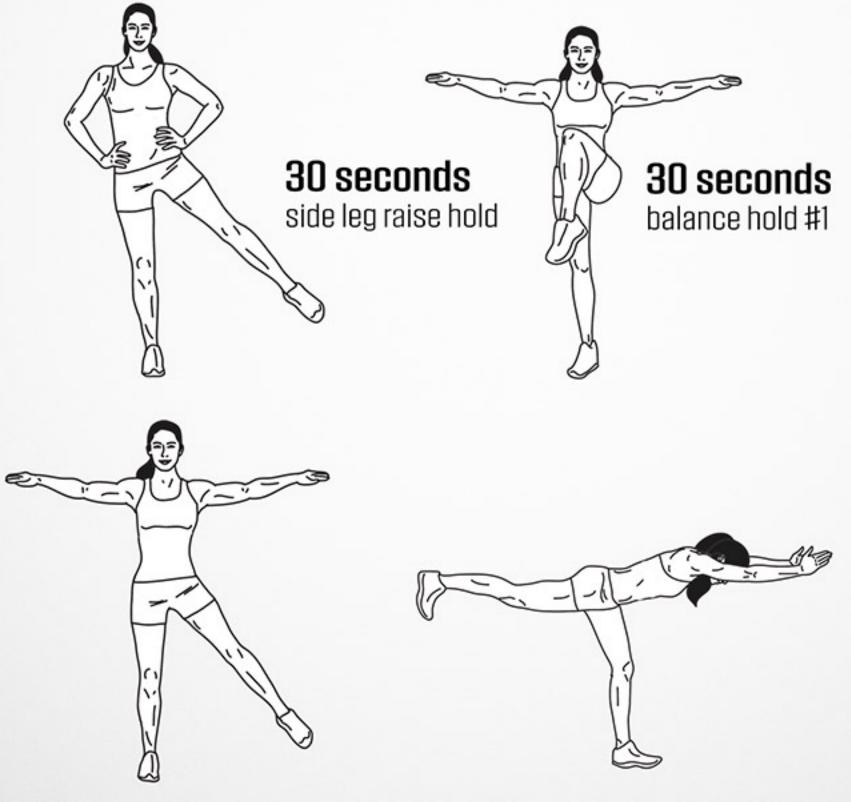

# balance

**30seconds** tree pose with reach, advance to - tree pose with reach, half squat

**30seconds** side leg raise, advance to - forward lg raise hold

30seconds single leg balance, advance to - warrior III pose