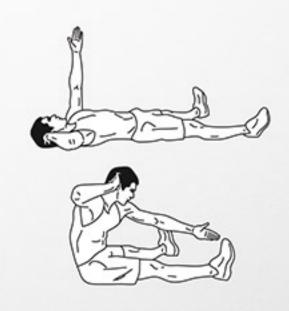

## ANCHOR'D

ACTIVE STRETCHING © darebee.com 60 seconds each - 30 seconds each leg 3 sets 1, up to 2 minutes rest between sets