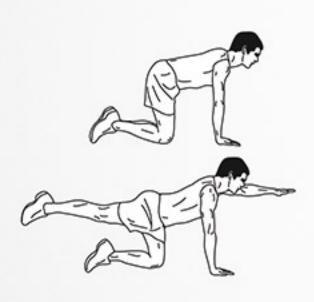

e on to the next one.

Repeat the sequence again on the other side.













# balance

**30seconds** tree pose with reach, advance to - tree pose with reach, half squat

**30seconds** side leg raise, advance to - forward lg raise hold



30seconds single leg balance, advance to - warrior III pose

# Better

#### DAREBEE WORKOUT © darebee.com

Change sides and repeat the sequence.



30 seconds balance hold #2

30 seconds balance hold #3

## **Cardio** Balance

DARFREE WORKDUT © darehee com







10 march steps

10-count raised knee hold (right leg)

10 single leg back kicks (right leg)

10 march steps

10-count raised knee hold (left leg)

10 single leg back kicks (left left)

done

# CORDINATOR

DAREBEE WORKOUT © darebee.com



lunge twists



balance side lunges



balance swings



alt arm/leg raises



plank knee-to-elbows



side plank knee-to-elbow



8 forward/back taps



dead bugs



8 cross reach sit-ups

### DE-STRESS YOGA FIX



by DAREBEE © darebee.com Change sides and repeat.

Eagle

30

Tree Pose

30 seconds Warrior III

30 seconds



DAREBEE WORKOUT © darebee.com





















# IR TOWERBOWN TENDOM TENDOM TOWERBOWN TO NOT THE TOWER TOWER TO NOT THE TOWER TO

WORKOUT by DAREBEE © darebee.com



10-count hold



**30** side leg raises



10-count hold

change legs and repeat the sequence



10-count hold



**30** leg raises



10-count hold

change legs and repeat the sequence



10-count hold





**30** side leg raises



10-count hold

change legs and repeat the sequence

# Origani DAREBEE WORKOUT G darebee.com

10-count hold each | Change sid