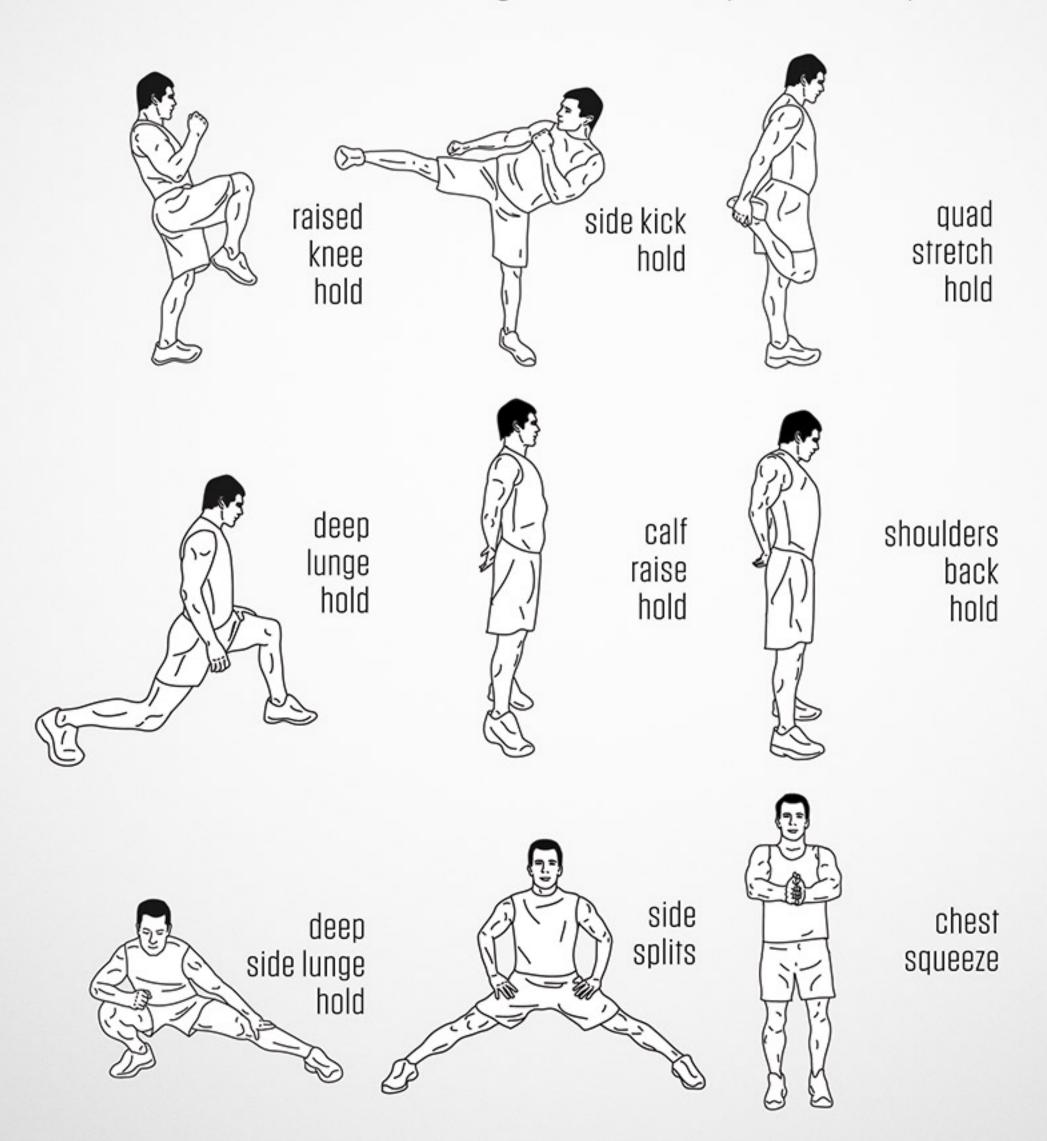

# stakeout

WORKOUT by DAREBEE © darebee.com

20 seconds each Change sides and repeat the sequence