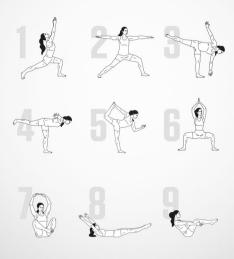

## **Cardio** Balance

DARFREE WORKDUT © darehee com

10 march steps

10-count raised knee hold (right leg)

10 single leg back kicks (right leg)

10 march steps

10-count raised knee hold (left leg)

10 single leg back kicks (left left)