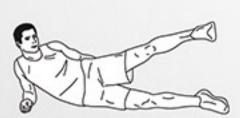

# Strength & Balance

DAREBEE WORKOUT © darebee.com

LEVEL I 3 sets LEVEL II 4 sets LEVEL III 5 sets REST up to 2 minutes

20 single leg squats

20 single leg deadlifts

**20-count** alt arm / leg plank hold

20 alt arm / leg raises