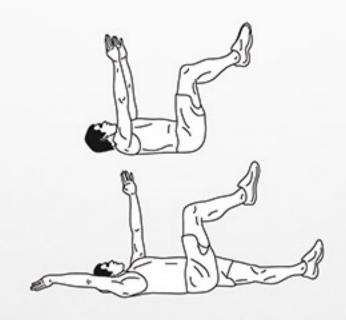

#### DARFREE WORKDUT @ darehee.com

Hold each pose for 30 seconds then move on to the next one.

Repeat the sequence again on the other side.