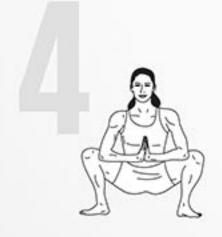

# BALANCE & COORDINATION

#### DARFREE WORKDUT © darehee.com

Hold each pose for 20 seconds then move on to the next one.

Repeat the sequence again on the other side.