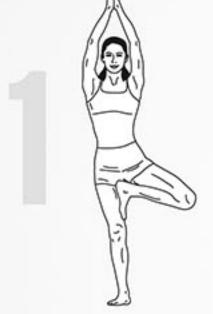

# BALANCE & COORDINATION

#### DARFREE WORKDUT © darehee.com

Hold each pose for 20 seconds then move on to the next one.

Repeat the sequence again on the other side.