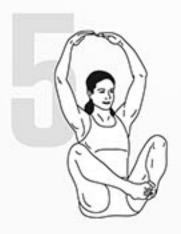

# SERENITY

#### DAREBEE WORKOUT © darebee.com

Hold each pose for 30 seconds then move on to the next one. Repeat the sequence again on the other side.