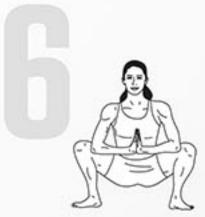

# SERENITY

#### DAREBEE WORKOUT © darebee.com

Hold each pose for 30 seconds then move on to the next one. Repeat the sequence again on the other side.