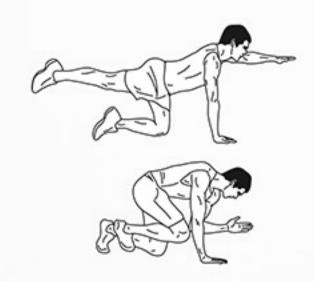

Repeat the sequence again on the other side.













# balance

**30seconds** tree pose with reach, advance to - tree pose with reach, half squat

**30seconds** side leg raise, advance to - forward lg raise hold



30seconds single leg balance, advance to - warrior III pose

# Better

#### DAREBEE WORKOUT © darebee.com

Change sides and repeat the sequence.



30 seconds balance hold #2

30 seconds balance hold #3

## **Cardio** Balance

DARFREE WORKDUT © darehee com







10 march steps

10-count raised knee hold (right leg)

10 single leg back kicks (right leg)

10 march steps

10-count raised knee hold (left leg)

10 single leg back kicks (left left)

done

# CORDINATOR

DAREBEE WORKOUT © darebee.com



lunge twists



balance side lunges



balance swings



alt arm/leg raises



plank knee-to-elbows



side plank knee-to-elbow



8 forward/back taps



dead bugs



8 cross reach sit-ups

### DE-STRESS YOGA FIX



by DAREBEE © darebee.com Change sides and repeat.

Eagle

30

Tree Pose

30 seconds Warrior III

30 seconds



DAREBEE WORKOUT © darebee.com





















# IR TOWERBOWN TENDOM TENDOM TOWERBOWN TO NOT THE TOWER TOWER TO NOT THE TOWER TO

WORKOUT by DAREBEE © darebee.com



10-count hold



**30** side leg raises



10-count hold

change legs and repeat the sequence



10-count hold



**30** leg raises



10-count hold

change legs and repeat the sequence



10-count hold





**30** side leg raises



10-count hold

change legs and repeat the sequence

# Origani DAREBEE WORKOUT G darebee.com

10-count hold each | Change sides and repeat the sequ