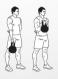

### DARFREE WORKDUT © darebee.com

8 goblet squats
4 sets in total
30 sec rest in between

8 upward rows
4 sets in total

8 deadlifts 4 sets in total 30 sec rest in between

8 swings 4 sets in total 30 sec rest in between

8 bent over rows 4 sets in total 30 sec rest in between