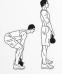

### DARFREE WORKDUT © darebee.com

8 goblet squats
4 sets in total
30 sec rest in between

8 upward rows
4 sets in total

8 deadlifts 4 sets in total 30 sec rest in between

8 swings 4 sets in total 30 sec rest in between