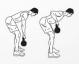

### DARFREE WORKDUT © darebee.com

8 goblet squats
4 sets in total
30 sec rest in between

8 upward rows
4 sets in total

8 deadlifts 4 sets in total 30 sec rest in between

8 swings 4 sets in total 30 sec rest in between

8 bent over rows 4 sets in total 30 sec rest in between