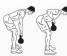

## K-SCULPT

DAREBEE WORKOUT © darebee.com

LEVEL I 3 sets LEVEL II 4 sets LEVEL III 5 sets REST up to 2 minutes

10 swings

10 rows

10 upright rows