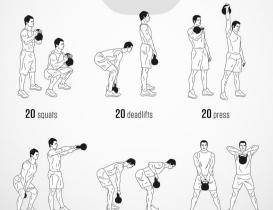

n total 20 seconds rest



10 deadlifts x 3 sets in total 20 seconds rest



10 bent over rows x 3 sets in total 20 seconds rest between sets



10 side bends x 3 sets in total 20 seconds rest



10 bicep curls x 3 sets in total 20 seconds rest between sets

# **SWING**

DAREBEE WORKOUT © darebee.com

LEVEL I 3 sets LEVEL II 4 sets LEVEL III 5 sets REST up to 2 minutes



12 squats

### ICON

### DARFREE WORKDUT © darebee.com



8 goblet squats
4 sets in total
30 sec rest in between



8 upward rows
4 sets in total



8 deadlifts 4 sets in total 30 sec rest in between



8 swings 4 sets in total 30 sec rest in between



8 bent over rows 4 sets in total 30 sec rest in between

## K-SCULPT

DAREBEE WORKOUT © darebee.com

LEVEL I 3 sets LEVEL II 4 sets LEVEL III 5 sets REST up to 2 minutes



10 swings

10 rows

10 upright rows