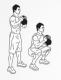

# **SWING**

DAREBEE WORKOUT © darebee.com

LEVEL I 3 sets LEVEL II 4 sets LEVEL III 5 sets REST up to 2 minutes

12 squats