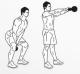

### DARFREE WORKDUT © darebee.com

8 goblet squats
4 sets in total
30 sec rest in between

8 upward rows
4 sets in total

8 deadlifts 4 sets in total 30 sec rest in between

8 swings 4 sets in total 30 sec rest in between

8 bent over rows 4 sets in total 30 sec rest in between