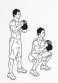

### DARFREE WORKDUT © darehee com

2 minutes rest between exercises

10 squats x 3 sets in total 20 seconds rest between sets

10 swings x 3 sets in total 20 seconds rest

10 deadlifts x 3 sets in total 20 seconds rest