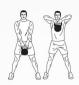

### DARFREE WORKDUT © darehee com

2 minutes rest between exercises

10 squats x 3 sets in total 20 seconds rest between sets

10 swings x 3 sets in total 20 seconds rest

10 deadlifts x 3 sets in total 20 seconds rest

10 bent over rows x 3 sets in total 20 seconds rest between sets

10 side bends x 3 sets in total 20 seconds rest

10 bicep curls x 3 sets in total 20 seconds rest between sets