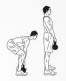

### DARFREE WORKDUT © darehee com

2 minutes rest between exercises

10 squats x 3 sets in total 20 seconds rest between sets

10 swings x 3 sets in total 20 seconds rest

10 deadlifts x 3 sets in total 20 seconds rest

10 bent over rows x 3 sets in total 20 seconds rest between sets

10 side bends x 3 sets in total 20 seconds rest

10 bicep curls x 3 sets in total 20 seconds rest between sets