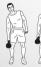

### DARFREE WORKDUT © darehee com

2 minutes rest between exercises

10 squats x 3 sets in total 20 seconds rest between sets

10 swings x 3 sets in total 20 seconds rest

10 deadlifts x 3 sets in total 20 seconds rest

10 bent over rows x 3 sets in total 20 seconds rest between sets

10 side bends x 3 sets in total 20 seconds rest

10 bicep curls x 3 sets in total 20 seconds rest between sets