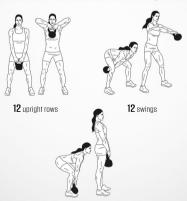

## K-SCULPT

DAREBEE WORKOUT © darebee.com

LEVEL I 3 sets LEVEL II 4 sets LEVEL III 5 sets REST up to 2 minutes

10 swings

10 rows

10 upright rows