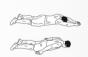

#### weeks 5 K

10 shoulder taps

5 nush-uns

10 reverse angels

**DAY 11** 

Level I 3 sets

Level III 5 sets

3 minute run 1 minute walk

# weeks 5 K

12 shoulder taps

6 nush-uns

12 reverse angels

**DAY 25** 

Level I 3 sets

Level II 4 sets Level III 5 sets

5 minute run 1 minute walk 3 sets in total

#### weeks © darebee.com

14 shoulder tans

7 nush-uns

14 reverse angels

**DAY 39** 

Levell 3 sets

Level II 4 sets Level III 5 sets

2 minutes rest