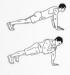

# weeks 5 K darebee.com

5 push-ups

10-count hold

DAY 4

Level I 3 sets Level II 4 sets

Level III 5 sets

2 minute run 1 minute walk